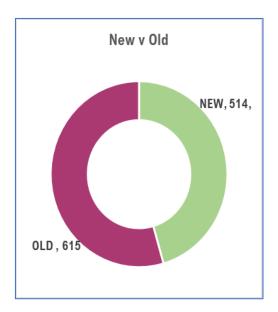

#### Section 7. New cameras versus Old

Housing cameras at the start of the project – 615Housing cameras newly installed, currently – 514