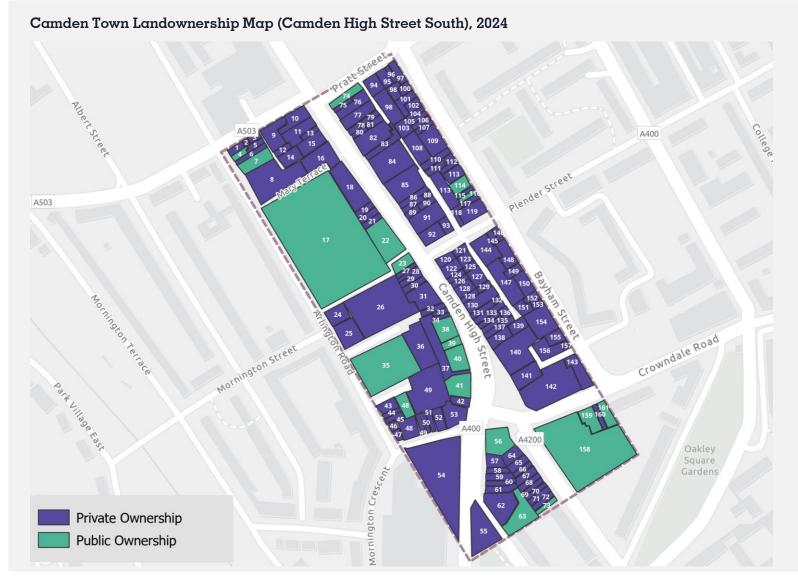

#### **Key Landowners**

The key landowners on Camden High Street are:

#### **London Borough of Camden**

- Plot 4 and 7 Houses at Arlington Road
- Plot 17 Mary Terrace
- Plot 35 and 48 Carlow House and 1-2 Beatty Street
- Plot 63 25-28 Harrington Square
- Plot 114 and 116 Flats on Bayham Street
- Plot 158 Crowndale Centre
- Plot 159 and 161 Flats on Crowndale Road

#### **London Underground Limited**

Plot 22, 23, 38, 39, 40, 41, 56, 74 – Mix of retail and flats along Camden High Street

#### **Lazari Properties**

• Plot 54 – ASOS Headquarters

The table overleaf gives a breakdown of the ownership for each plot reference.

#### Camden Town Landownership Map (Camden High Street South), 2024

| Reference | Ownership                                                  | Address                           | Reference | Ownership                              | Address                               | Reference | Ownership                                                  | Address                      |
|-----------|------------------------------------------------------------|-----------------------------------|-----------|----------------------------------------|---------------------------------------|-----------|------------------------------------------------------------|------------------------------|
| 1         | Drivata                                                    | 98 Arlington Road and 11          | 22        | The London Midland and Scottish        | OF Country High Street                | 65        | Red Square Development Property Ltd                        | 273 Eversholt Street         |
| 1         | Private                                                    | Delancey Street                   | 33        | Railway Company                        | 35 Camden High Street                 | 66        | Reflexbay Limited                                          | 271 Eversholt Street         |
| 2         | Gras Properties Ltd                                        | 9a Delancey Street                | 34        | J.H. Edwards and Son Limited           | 33 Camden High Street                 | 67        | Private                                                    | 269 Eversholt Street         |
| 3         | Private                                                    | 9 Delancey Passage                | 35        | The Mayor and Burgesses of the         | Cobden House                          | 68        | Private                                                    | 267 Eversholt Street         |
| 4         | The Mayor and Burgesses of the                             | 96 Arlington Road                 |           | London Borough of Camden               | Cobdell'House                         | 69        | Yardspin Limited                                           | 265 Eversholt Street         |
|           | London Borough of Camden                                   | ū                                 | 36        | Private                                | Carlow Street                         | 70        | Private                                                    | 263 Eversholt Street         |
| 5         | Zircon Properties Limited                                  | 8a Passage                        | 37        | Fabx2.2 GP Ltd                         | 15a And 37 Camden High                | 71        | Gem Heart Ltd                                              | 261 Eversholt Street         |
| 6         | Ternrock Limited                                           | 94 Arlington Road                 | 37        | TubA2.2 di Eta                         | Street                                | 72        | Private                                                    | 261 Eversholt Street         |
| 7         | The Mayor and Burgesses of the<br>London Borough of Camden | 90 92 Arlington Road              | 38        | London Underground Limited             | Part Of 25 - 35 Camden High<br>Street | 73        | The Mayor and Burgesses of the<br>London Borough of Camden | 259 Eversholt Street         |
| 8         | The Riverside Group Limited                                | Flats 1 - 5 88 Arlington Road     | 39        | London Underground Limited             | Camden High Street                    | 74        | London Underground Limited                                 | Part Of 98 High Street       |
|           | · ·                                                        | And Flats 1 - 8 1 Mary Terrace    | 40        | London Underground Limited             | Camden High Street                    | 75        | Amak Property Investments (London)                         | OC Compiler Ulimb Street     |
| 9         | Three Delancey Limited                                     | 3-7 Delancey Street               | 41        | London Underground Limited             | Camden High Street                    | /5        | Limited                                                    | 96 Camden High Street        |
| 10        | The Columbo Group Limited                                  | The Brighton Public House and     | 42        | Reaptry Limited                        | 3 And 5 Camden High Street            | 76        | Belsted Properties Limited                                 | 94 Camden High Street And 14 |
|           | · ·                                                        | 1a Delancey Street                | 43        | Private                                | 1 Beatty Street                       | 76        | Beisted Properties Limited                                 | 15 Pratt Mews                |
| 11        | Private                                                    | 107 109 Camden High Street        | 44        | Private                                | Arlington Road                        | 77        | Private                                                    | 12-13 Pratt Mews and 90 92   |
| 12        | Tower Pension Trustees Limited                             | 5 A Delancey Passage              | 45        | Jamestown Property Company Limited     | 4 Arlington Road                      | //        | riivate                                                    | Camden High Street           |
| 10        | Mai Consum Limited                                         | 105 Camden High Street            | 46        | The Riverside Group Limited            | 2 Arlington Road                      | 78        | Leading Edge Properties Limited                            | 88 Camden High Street        |
| 13        | Mei Group Limited                                          | London                            | 47        | Private                                | 37 Mornington Crescent                | 79        | Private                                                    | 11 Pratt Mews                |
|           |                                                            | Land Adjoining 101-103            | 48        | The Mayor and Burgesses of the         | 1 And 2 Beatty Street                 | 80        | Private                                                    | 86 Camden High Street        |
| 14        | Mei Group Limited                                          | Camden High Street                | 40        | London Borough of Camden               | 1 And 2 Beatty Street                 | 81        | London Bag Factory Limited                                 | 10 Pratt Mews                |
| 15        | Mei Group Limited                                          | 101 Camden High Street            | 48        | Private                                | 38 39 40 41 Mornington                | 82        | Private                                                    | 80 84 Camden High Street     |
| 16        | Lazari Properties Limited                                  | 97 And 99 Camden High Street      | 40        |                                        | Crescent                              | 83        | Iconic Estates Limited                                     | 78 Camden High Street And 7  |
|           | The Mayor and Burgesses of the                             | Fairfield Foxfield And Brierfield | 49        | The Nelson's Yard Management           | 1 - 10 Nelsons Yard                   | 0.5       | icome Estates Emilied                                      | Pratt Mews                   |
| 17        | London Borough of Camden                                   | Arlington Road                    | 45        | Company Limited                        | Mornington Crescent                   | 84        | H Company Limited                                          | 72 74 74a And 76 Camden      |
| 18        | Lazari Properties Limited                                  | 73 - 89 Camden High Street        | 49        | Private                                | 42 Mornington Crescent                |           | ' '                                                        | High Street                  |
| 19        | HRC Estate Ltd                                             | 71 Camden High Street             | 50        | The Riverside Group Limited            | 43 Mornington Crescent                | 85        | The Remet Property Company Limited                         | 64 - 70 Camden High Street   |
| 20        | Lazari Properties Limited                                  | 69 Camden High Street             | 51        | Private                                | 44 Mornington Crescent                | 86        | Fourbricks Limited                                         | 62 Camden High Street And 41 |
| 21        | Private                                                    | 67a Camden High Street            | 52        | Private                                | 45 46 Mornington Crescent             |           |                                                            | Kings Terrace                |
| 22        | 1 1 11 - 1                                                 | Part Of 57 - 65 Camden High       | 53        | Mitchells and Butlers Retail Limited   | The Southampton Arms                  | 87        | Riding House Estate Limited                                | 60 Camden High Street        |
| 22        | London Underground Limited                                 | Street                            |           |                                        | Camden High Street                    | 88        | Stratis Investments Limited                                | 39 Kings Terrace             |
| 22        | Landon Hadayayayad Limitad                                 | Camden High Street And The        | 54        | Lazari Properties Limited              | St Georges Service Station            | 89        | Surrey Investments Limited                                 | 58 Camden High Street        |
| 23        | London Underground Limited                                 | Passage                           | 55        | Private                                | Goldington Crescent                   | 90        | Stratis Investments Limited                                | 37-39 Kings Terrace          |
| 24        | Private                                                    | 38 40 42b Arlington Road          | 56        | London Underground Limited             | Mornington Crescent Station           | 91        | Romanys Properties Limited                                 | 52 - 56 Camden High Street   |
|           |                                                            | 32 - 36 Arlington Road And        | 57        | Bristol Properties Limited             | 1 Hurdwick Place                      | 92        | Red Primrose Ltd                                           | 48-50 Camden High Street     |
| 25        | 25 Metro Freehold Limited                                  |                                   | 58        | Kingscroft Estates LLP                 | 2 Hurdwick Place                      | 93        | Stratis Investments Limited                                | 1 And 2 Plender Street       |
|           |                                                            | 1 Carlow Street                   | 59        | Three Hurdwick Place Limited           | 3 Hurdwick Place                      | 94        | Formedge Limited                                           | 4 6a 6 Pratt Street          |
| 26        | Adriatic Land 9 Limited                                    | Carlow House                      | 60        | 4 Hurdwick Place Management Limited    |                                       | 95        | Pratt Street Limited                                       | 8 8a 10 Pratt Street         |
| 27        | Express Rent-a-Car (Camden Town)                           | 53 Camden High Street             | 61        | Private                                | 5 Hurdwick Place                      | 96        | Private                                                    | 14 Pratt Street              |
|           | Limited                                                    | ū                                 | 62        | Salboy (Mornington Crescent) Limited   | Land On The North-west Side           | 97        | Private                                                    | 16 16a Pratt Street          |
| 28        | Sun 99 Limited                                             | 51a Camden High Street            | 02        | Salas J (Mornington Crescent) Enfitted | Of Hurdwick House                     | 98        | Moys Pratt Mews (Residents                                 | 1-6 Pratt Mews               |
| 29        | Mercatino Italiano Limited                                 | 51 Camden High Street             |           | The Mayor and Burgesses of the         | The Sites Of                          |           | Management) Limited                                        |                              |
| 30        | Pang Property and Development Ltd                          | 49 Camden High Street             | 63        | London Borough of Camden               | 25 20 Hamin 1                         | 98        | Formedge Limited                                           | 6a Pratt Street              |
| 31        | Private                                                    | 39 Camden High Street             | 6.        | _                                      | 25 - 38 Harrington Square             | 100       | S & Y Properties Limited                                   | 77 79 Bayham Street          |
| 32        | Private                                                    | 35 And 39 Camden High Street      | 64        | Private                                | 277 Eversholt Street                  | 101       | FBMA LLP                                                   | 75 Bayham Street             |

#### Camden Town Landownership Map (Camden High Street South), 2024

| Reference  | Ownership                                                  | Address                                             | Reference  | Ownership                                                  | Address                                     |
|------------|------------------------------------------------------------|-----------------------------------------------------|------------|------------------------------------------------------------|---------------------------------------------|
| 102        | Private                                                    | 71 73b Bayham Street                                | 134        | Independent Developments Limited                           | 22 Camden High Street                       |
| 103        | The Kingdom Hall Trust                                     | 7 Pratt Mews                                        | 154        | independent Developments Limited                           | 22 Camden High Street                       |
| 104        | The Riverside Group Limited                                | 69 Bayham Street                                    | 135        | Avon Ground Rent Limited                                   | 20 Camden High Street                       |
| 105        | Private                                                    | 67 Bayham Street                                    | 136        | Private                                                    | 3 5 Kings Terrace                           |
| 106        | The Riverside Group Limited                                | 65 Bayham Street                                    | 407        | 7. 6                                                       | Ü                                           |
| 107        | Private                                                    | 63 Bayham Street                                    | 137        | Zircon Properties Limited                                  | 18 Camden High Street                       |
| 108        | H Company Limited                                          | 48-60 Kings Terrace                                 | 138        | Shaftesbury Properties Limited                             | 14 And 16 Camden High Street                |
| 109        | World Property Company (UK) Limited                        | 61 59 57 55Bayham Street                            |            |                                                            |                                             |
| 110        | Sharesense Limited                                         | 53 Bayham Street And 46<br>King's Terrace           | 139<br>140 | Private<br>Private                                         | 1b c Kings Terrace 10-12 Camden High Street |
| 111        | Dubusta                                                    | 44 Kin na Taumana                                   | 140        | Filvate                                                    | 2 4 And 6 Camden High Street                |
| 111<br>112 | Private Origin Housing Limited                             | 44 Kings Terrace<br>49 And 51 Bayham Street         | 141        | Carebrook Holdings Ltd                                     | And 77 79 And 81 Bayham                     |
| 112        | Origin Housing Limited                                     | Flat 28 Flat 30a And 30b At                         |            | car est son trotainigs zea                                 | Place                                       |
| 113        | The Riverside Group Limited                                | 28-32 Kings Terrace                                 | 142        | Piano Factory Limited                                      | Camden Palace Camden High<br>Street         |
| 113        | Hemelon Constructions Limited                              | 45 Bayham Street                                    | 143        | Piano Factory Limited                                      | 1 Bayham Street                             |
| 114        | The Mayor and Burgesses of the<br>London Borough of Camden | 39 Bayham Street                                    | 144        | Trustees for Methodist Church Purposes                     | The Camden Methodist Church                 |
| 115        | Private                                                    | 37 Bayham Street                                    | 145        | Private                                                    | 88 87 Plender Street                        |
|            | The Mayor and Burgesses of the                             | · ·                                                 | 146        | Renato Investments Limited                                 | 86 Plender Street                           |
| 116        | London Borough of Camden                                   | 35 Bayham Street                                    | 147        | Origin Housing Limited                                     | 8 10 12 20 22 24 Kings Terrace              |
| 117        | Private                                                    | 33a Bayham Street                                   | 148        | Pan African Refugee Housing Co-<br>operative Limited       | 23 Bayham Street                            |
| 118        | Stratis Investments Limited                                | 3 Plender Street And 26 Kings<br>Terrace St Pancras | 149        | Kaberine Investments Limited                               | 21 Bayham Street                            |
| 119        | Stratis Investments Limited                                | 4 5 6 7 8 Plender Street                            |            |                                                            |                                             |
| 120        | Private                                                    | 46 Camden High Street                               | 150        | Origin Housing Limited                                     | 15 Bayham Street                            |
| 121        | Camden Properties (UK) Limited                             | 90 - 93 Plender Street                              | 151        | Dubrata                                                    | 2.4.6.16:================================== |
| 122        | Private                                                    | 44 Camden High Street                               | 151        | Private                                                    | 2 4 6 King's Terrace                        |
| 123<br>124 | Camden Properties (UK) Limited                             | 25-27 Kings Terrace                                 | 152        | Hawthorne Developments (Camden)                            | 9a Bayham Street                            |
| 124        | Private  Camdon Proportion (LIK) Limited                   | 40 Camden High Street<br>23 Kings Terrace           |            | Limited                                                    | •                                           |
| 123        | Camden Properties (UK) Limited                             | 38 Camden High Street And 21                        | 153        | Private                                                    | 9 Bayham Street                             |
| 126        | Estoven (Gibraltar) Limited                                | King's Terrace                                      | 154        | Camden Lifestyle (UK) Ltd                                  | 7a 7b And 7c Bayham Street                  |
| 127        | Temax Group Ltd                                            | 21 Kings Terrace                                    | 155        | Bayham Street Ltd                                          | 5 7 Bayham Street                           |
| 128        | Alsager Limited                                            | 32-36 Camden High Street                            | 156        | Summer Butterfly Limited                                   | 48-56 Bayham Place                          |
| 128        | Alsager Limited                                            | 32-36 Camden High Street                            | 157        | Bayham Street Ltd                                          | 3 Bayham Street                             |
| 129        | Kterrace Limited                                           | 15 Kings Terrace                                    |            | The Mayor and Burgesses of the                             | Crowndale Centre Eversholt                  |
| 130        | Private                                                    | 28-30 Camden High Street and<br>11-13 Kings Terrace | 158        | London Borough of Camden The Mayor and Burgesses of the    | Street 31-55 Odd Numbers                    |
| 131        | llektra Holdings Limited                                   | 26 Camden High Street                               | 159        | London Borough of Camden                                   | Crowndale Road                              |
| 132        | Private                                                    | 9 Kings Terrace                                     | 160        | Private                                                    | 47 Crowndale Road                           |
| 133        | Paninvest (London) LLP                                     | 24 Camden High Street And 7<br>King's Terrace       | 161        | The Mayor and Burgesses of the<br>London Borough of Camden | 31-55 Odd Numbers<br>Crowndale Road         |