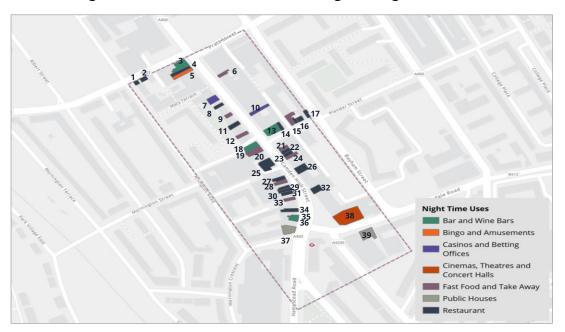

| N/A                                                                      |  |  |
| Disco/Dance/Nightclubs  | Excellent          | Operate at twilight/night                                                |  |  |
| Fast-food/Takeaway      | Excellent          | Most operate during daytime/evening/night                                |  |  |
| Public Houses Excellent |                    | Most operate during daytime/evening/night                                |  |  |
| Restaurant              | Excellent          | Most operate during the daytime/evening – with some extending to night   |  |  |

# Camden High Street South has a high representation of fast food restaurants and 'adult gaming centres'...

#### Camden High Street South, 'Traditional' Evening and Night Time Uses, 2024



| No. | Name                | Opening Hours                                | No. | Name             | Opening Hours                                |
|-----|---------------------|----------------------------------------------|-----|------------------|----------------------------------------------|
| 1   | Survivor            | 8:00am – 11:30pm                             | 21  | Real Taste       | 5:00pm – <b>4:00am</b>                       |
| 2   | Yokoya              | 12:00pm – 2:00pm /<br>6:00pm – <b>1:00am</b> | 22  | Yamas            | 12:00pm – 11:00pm                            |
| 3   | The Blues Kitchen   | 11:00am – <b>3:00am</b>                      | 23  | Frida            | 10:00am – 10:00pm                            |
| 4   | Maharani            | 12:00pm – 2:30pm /<br>6