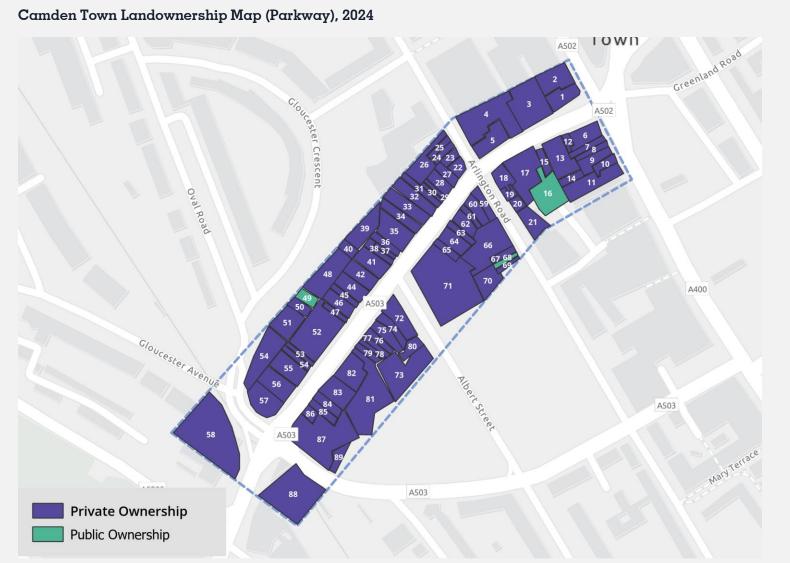

#### **Key Landowners**

The key landowners on Parkway are:

#### **Jazz Café Property Limited**

• Plot 13 – The Jazz Café

#### **CEP CBRE UK London Income Nominee**

• Plot 58 - North Bridge Prep School

#### **Threadneedle Pensions Limited**

• The Earl of Camden

#### **Origin Housing Limited**

Plot 17 - Longdan Oriental Supermarket

#### **Rubtrade Limited**

Plot 3 - The Odeon

The table overleaf gives a breakdown of the ownership for each plot reference.

#### Camden Town Landownership Map (Parkway), 2024

| Reference | Ownership                                                 | Address                                                   | Reference | Ownership                                                  | Address                               |
|-----------|-----------------------------------------------------------|-----------------------------------------------------------|-----------|------------------------------------------------------------|---------------------------------------|
| 1         | Antham 1 Limited                                          | 189-191 Camden High Street                                | 37        | Izo Limited                                                | 62 Parkway                            |
| 2         | Legal and General Assurance (Pensions Management) Limited | 193 - 209 Camden High Street                              | 38        | JKA Yialousa Limited                                       | 64 Parkway                            |
| 3         | Rubtrade Limited                                          | 4-6 8 10 And 12 Parkway                                   | 39        | Private                                                    | 12 Gloucester Crescent                |
| 4         | LS Bankside Limited                                       | The Gaumont Cinema                                        | 40        | 11 Gloucester Crescent London NW1<br>Limited               | 11 Gloucester Crescent                |
| 5<br>6    | Camden Parkway Limited<br>Sinclair Property Limited       | 16 18 20 22 And 24 Parkway<br>187 Camden High Street      | 41        | Counterclaim Ltd                                           | 66-70 Parkway                         |
| 7         | Paninvest (London) LLP                                    | 185 Camden High Street                                    | 42        | Dow Properties Limited                                     | 72 Parkway                            |
| 8         | Apex Leverage Limited                                     | 183 Camden High Street                                    | 44        | Private                                                    | 76 Parkway                            |
| 9         | Private                                                   | 179 Camden High Street                                    | 45        | Minfeld Investments S.A.                                   | 82 Parkway                            |
| 10        | Polienas Limited                                          | 177 Camden High Street                                    |           |                                                            | ·                                     |
| 11        | Kicking Horse 3 Limited                                   | 173-175 Camden High Street                                | 46        | Private                                                    | 84 86 Parkway                         |
| 12        | Gypsos Estates Limited                                    | 3 Parkway                                                 | 47        | Verscona Properties Limited                                | 88 Parkway                            |
| 13        | Jazz Cafe Property Limited                                | 5 And 7 Parkway                                           | 48        | Private                                                    | 7 Gloucester Crescent                 |
| 14        | Arcabas Ltd                                               | Land At The Rear Of 9 Parkway                             | 49        | The Mayor and Burgesses of the<br>London Borough of Camden | 4 Gloucester Crescent                 |
| 15        | Elmgate Estates Limited                                   | 11-13 Parkway                                             | 50        | Kendale Property Investments Limited                       | 3 Gloucester Cresent                  |
| 16        | London Underground Limited                                | Land And Buildings On The<br>North Side Of Stanmore Place | 51        | Private                                                    | 1 2a Gloucester Crescent              |
| 17        | Origin Housing Limited                                    | 15 - 23 Parkway And 12<br>Stanmore Place                  | 52        | Private                                                    | 90-92 94 96 98 100 102 104<br>Parkway |
| 18        | Lownie Investments Limited                                | 25 Parkway                                                | 53        | Private                                                    | 104 Parkway                           |
| 19        | LMN Triangle Limited                                      | 168 Arlington Road                                        |           |                                                            | Apartment 1 To Apartment 12           |
| 20        | Delphi Assets Limited                                     | 166 Arlington Road                                        | 54        | Latitude House Ltd                                         | Latitude House                        |
| 21        | Proxima GR Properties Limited                             | 154-160 162 164 Arlington                                 | 54        | Zapha Investments Limited                                  | 106 Parkway                           |
|           | · ·                                                       | Road                                                      | 55        | Echo Sourcing Limited                                      | 108 110 And 112 Parkway               |
| 22        | Private                                                   | 26a Parkway                                               | 56        | Network Rail Infrastructure Limited                        | 114 116-118 Parkway                   |
| 23        | Renand Assets LLP                                         | 173 Arlington Road                                        | 57        | Colston Trsutees Limited                                   | 120 Parkway                           |
| 24<br>25  | Private  Dockland International Limited                   | 175 Arlington Road<br>177 Arlington Road                  | 58        | CEP CBRE UK Long Income Nominee                            | 1 Gloucester Avenue                   |
| 23        | The Cavendish School Charitable Trust                     | J. Company                                                | 59        | Limited<br>Private                                         | 27 27a Parkway                        |
| 26        | Limited                                                   | 179 Arlington Road                                        | 60        | Sparta Capital Properties Limited                          | 29-31 Parkway                         |
| 27        | Private                                                   | 28 30 Parkway                                             |           |                                                            | ,                                     |
| 28        | Wellington Pub Company PLC                                | 32 Parkway                                                | 61        | UK Real Estate Limited                                     | 33 Parkway                            |
| 29        | Brent Brothers Limited                                    | 34 Parkway                                                | 62        | Private                                                    | 35-37 Parkway                         |
| 30        | Famestore Limited                                         | 36 Parkway                                                | 63        | Bonne Bouche Catering Limited                              | 39 Parkway                            |
| 31        | Private                                                   | 38 Parkway                                                | 64        | Private                                                    | 41 43 45 Parkway                      |
|           | The Wardens and Commonalty of the                         |                                                           | 65        | Alexanders Limited                                         | 47 Parkway                            |
| 32        | Mistery of Grocers of the City of<br>London               | 40 And 42 Parkway                                         | 66        | The Westminster Roman Catholic Diocese Trustee             | 163-169 Arlington Road                |
| 33        | Private                                                   | 44 Parkway                                                | 67        | Private                                                    | 161 Arlington Road                    |
| 34        | Anese Investments Limited                                 | 46-52 Parkway                                             |           | The Mayor and Burgesses of the                             | _                                     |
| 35        | Private                                                   | 54 56 58 Parkway                                          | 68        | London Borough of Camden                                   | 159 Arlington Road                    |
| 36        | Caspian A&M Property Ltd                                  | 60 Parkway                                                | 69        | Private                                                    | 157 Arlington Road                    |

| Reference | Ownership                                    | Address                   |
|-----------|----------------------------------------------|---------------------------|
| 70        | The World Ort Trust                          | 126 Albert Street         |
| 71        | Threadneedle Pensions Limited                | 128 Albert Street         |
| 72        | Young & Co.'s Brewery Plc                    | 57 Parkway                |
| 73        | Private                                      | 139 Albert Street         |
| 74        | Both Boutiques Limited                       | 61 Parkway                |
| 75        | Private                                      | 65 67 Parkway             |
| 76        | Vitabiotics Limited                          | 69 Parkway                |
| 77        | Private                                      | 71 Parkway                |
| 78        | Christoforou Real Estate Holdings<br>Limited | 73 Parkway                |
| 79        | F Salmon Limited                             | 75 Parkway                |
| 80        | Private                                      | 139 137 135 Albert Street |
| 81        | Benesco Charity Limited                      | 79 And Part Of 77 Parkway |
| 82        | UK Real Estate Limited                       | 81 83 85 And 87 Parkway   |
| 83        | Private                                      | 89-95 Parkway             |
| 84        | Blue Dot Properties Limited                  | 97 Parkway                |
| 85        | UK Real Estate Limited                       | 99 101 Parkway            |
| 86        | Trentpeak Limited                            | 103 And 105 Parkway       |
| 87        | Fieldcroft Solutions Limited                 | 86 88 107 Delancey Street |
| 88        | The Secretary of State for Transport         | Land at Gloucester Avenue |
| 89        | Upperstates Limited                          | 84 Delancey Street        |