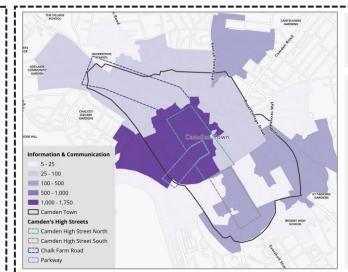

## Chalk Farm has a strong 'destination' offer characterised by food, beverage, gift and fashion outlets...