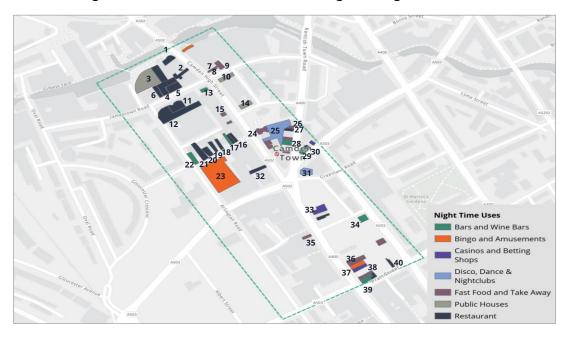

| Good                                                             | Most operate during daytime/evening/night                                                                 |  |  |
| Public Houses             | ublic Houses Excellent Most operate during daytime/evening/night |                                                                                                           |  |  |
| Restaurant                | Excellent                                                        | Most operate during the daytime/evening – with some extending to night                                    |  |  |

# Camden High Street North has a mix of mainstream restaurants and pubs complemented by 'heritage' music venues...

Camden High Street North, 'Traditional' Evening and Night Time Uses, 2024



| No. | Name                   | Opening Hours            | No. | Name                                | Opening Hours                                                       |
|-----|------------------------|--------------------------|-----|-------------------------------------|---------------------------------------------------------------------|
| 1   | Shake Shack            | 11:00am – <b>12:00am</b> | 21  | Hache                               | 11:30am – 10:30pm                                                   |
| 2   | Max Orient             | 12:00pm – 10:30pm        | 22  | The Good Mixer                      | 12:00pm – <b>2:00am</b>                                             |
| 3   | The Ice Wharf          | 8:00am – <b>1:30am</b>   | 23  | Mecca Bingo