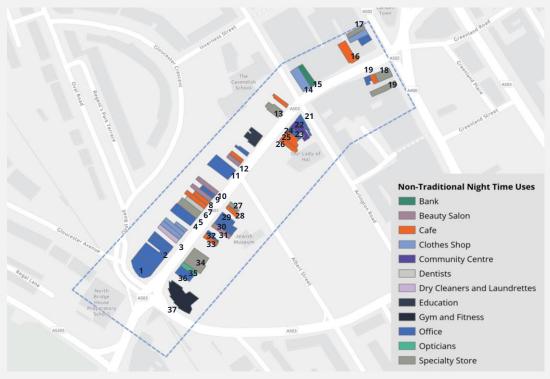

## Parkway has a mixed offer with a strong representation of food, drink and leisure uses, as well as estate agents...