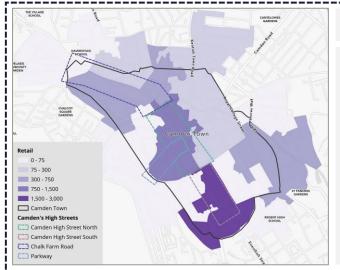

## High Street North also has a strong 'destination' offer again with food, drink, gift and fashion outlets well represented...

## High Street North also has a strong 'destination' offer again with food, drink, gift and fashion outlets well represented...

High Street South plays a mixed 'destination' and 'day-to-day' role, reflected in the mixture of comparison retail, convenience retail and retail services...

## High Street South plays a mixed 'destination' and 'day-to-day' role, though the 'local' offer is primarily health and beauty related...