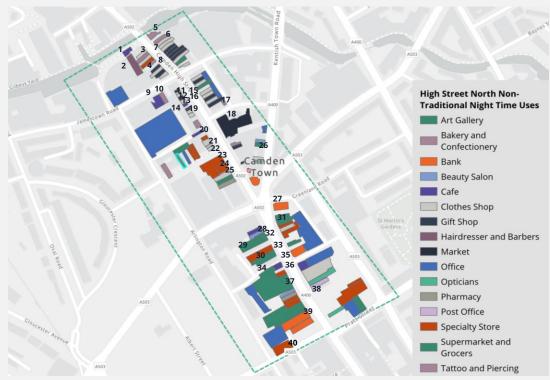

## High Street North also has a strong 'destination' offer again with food, drink, gift and fashion outlets well represented...

## High Street North also has a strong 'destination' offer again with food, drink, gift and fashion outlets well represented...

High Street South plays a mixed 'destination' and 'day-to-day' role, reflected in the mixture of comparison retail, convenience retail and retail services...