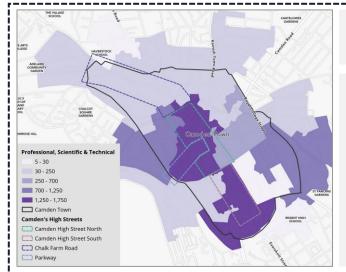

## Chalk Farm has a strong 'destination' offer characterised by food, beverage, gift and fashion outlets...