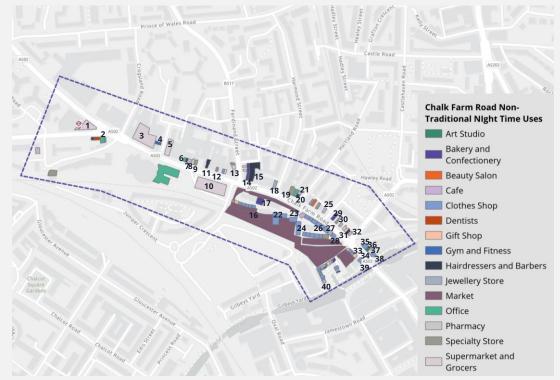

## Chalk Farm has a strong 'destination' offer characterised by food, beverage, gift and fashion outlets...