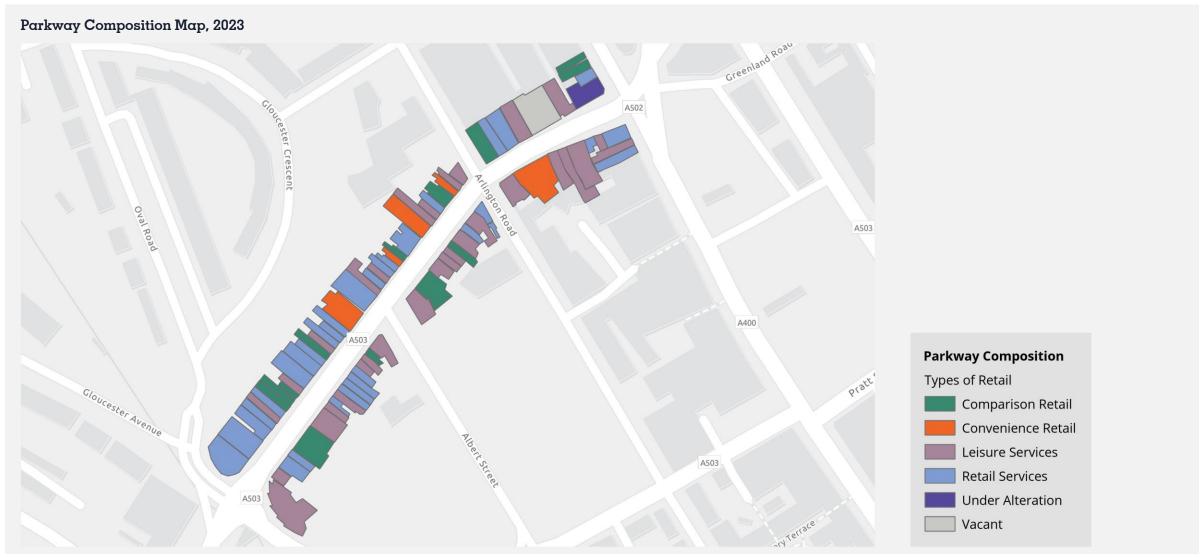

#### **Key Landowners**

The key landowners on Parkway are:

#### **Jazz Café Property Limited**

• Plot 13 – The Jazz Café

#### **CEP CBRE UK London Income Nominee**

• Plot 58 - North Bridge Prep School

#### **Threadneedle Pensions Limited**

• The Earl of Camden

#### **Origin Housing Limited**

Plot 17 - Longdan Oriental Supermarket

#### **Rubtrade Limited**

Plot 3 - The Odeon

The table overleaf gives a breakdown of the ownership for each plot reference.

#### Camden Town Landownership Map (Parkway), 2024

| Reference | Ownership                                                 | Address                                                   | Reference | Ownership                                                  | Address                               |
|-----------|-----------------------------------------------------------|-----------------------------------------------------------|-----------|------------------------------------------------------------|---------------------------------------|
| 1         | Antham 1 Limited                                          | 189-191 Camden High Street                                | 37        | Izo Limited                                                | 62 Parkway                            |
| 2         | Legal and General Assurance (Pensions Management) Limited | 193 - 209 Camden High Street                              | 38        | JKA Yialousa Limited                                       | 64 Parkway                            |
| 3         | Rubtrade Limited                                          | 4-6 8 10 And 12 Parkway                                   | 39        | Private                                                    | 12 Gloucester Crescent                |
| 4         | LS Bankside Limited                                       | The Gaumont Cinema                                        | 40        | 11 Gloucester Crescent London NW1<br>Limited               | 11 Gloucester Crescent                |
| 5<br>6    | Camden Parkway Limited<br>Sinclair Property Limited       | 16 18 20 22 And 24 Parkway<br>187 Camden High Street      | 41        | Counterclaim Ltd                                           | 66-70 Parkway                         |
| 7         | Paninvest (London) LLP                                    | 185 Camden High Street                                    | 42        | Dow Properties Limited                                     | 72 Parkway                            |
| 8         | Apex Leverage Limited                                     | 183 Camden High Street                                    | 44        | Private                                                    | 76 Parkway                            |
| 9         | Private                                                   | 179 Camden High Street                                    | 45        | Minfeld Investments S.A.                                   | 82 Parkway                            |
| 10        | Polienas Limited                                          | 177 Camden High Street                                    |           |                                                            | ·                                     |
| 11        | Kicking Horse 3 Limited                                   | 173-175 Camden High Street                                | 46        | Private                                                    | 84 86 Parkway                         |
| 12        | Gypsos Estates Limited                                    | 3 Parkway                                                 | 47        | Verscona Properties Limited                                | 88 Parkway                            |
| 13        | Jazz Cafe Property Limited                                | 5 And 7 Parkway                                           | 48        | Private                                                    | 7 Gloucester Crescent                 |
| 14        | Arcabas Ltd                                               | Land At The Rear Of 9 Parkway                             | 49        | The Mayor and Burgesses of the<br>London Borough of Camden | 4 Gloucester Crescent                 |
| 15        | Elmgate Estates Limited                                   | 11-13 Parkway                                             | 50        | Kendale Property Investments Limited                       | 3 Gloucester Cresent                  |
| 16        | London Underground Limited                                | Land And Buildings On The<br>North Side Of Stanmore Place | 51        | Private                                                    | 1 2a Gloucester Crescent              |
| 17        | Origin Housing Limited                                    | 15 - 23 Parkway And 12<br>Stanmore Place                  | 52        | Private                                                    | 90-92 94 96 98 100 102 104<br>Parkway |
| 18        | Lownie Investments Limited                                | 25 Parkway                                                | 53        | Private                                                    | 104 Parkway                           |
| 19        | LMN Triangle Limited                                      | 168 Arlington Road                                        |           |                                                            | Apartment 1 To Apartment 12           |
| 20        | Delphi Assets Limited                                     | 166 Arlington Road                                        | 54        | Latitude House Ltd                                         | Latitude House                        |
| 21        | Proxima GR Properties Limited                             | 154-160 162 164 Arlington                                 | 54        | Zapha Investments Limited                                  | 106 Parkway                           |
|           | · ·                                                       | Road                                                      | 55        | Echo Sourcing Limited                                      | 108 110 And 112 Parkway               |
| 22        | Private                                                   | 26a Parkway                                               | 56        | Network Rail Infrastructure Limited                        | 114 116-118 Parkway                   |
| 23        | Renand Assets LLP                                         | 173 Arlington Road                                        | 57        | Colston Trsutees Limited                                   | 120 Parkway                           |
| 24<br>25  | Private  Dockland International Limited                   | 175 Arlington Road<br>177 Arlington Road                  | 58        | CEP CBRE UK Long Income Nominee                            | 1 Gloucester Avenue                   |
| 23        | The Cavendish School Charitable Trust                     | J. Company                                                | 59        | Limited<br>Private                                         | 27 27a Parkway                        |
| 26        | Limited                                                   | 179 Arlington Road                                        | 60        | Sparta Capital Properties Limited                          | 29-31 Parkway                         |
| 27        | Private                                                   | 28 30 Parkway                                             |           |                                                            | ,                                     |
| 28        | Wellington Pub Company PLC                                | 32 Parkway                                                | 61        | UK Real Estate Limited                                     | 33 Parkway                            |
| 29        | Brent Brothers Limited                                    | 34 Parkway                                                | 62        | Private                                                    | 35-37 Parkway                         |
| 30        | Famestore Limited                                         | 36 Parkway                                                | 63        | Bonne Bouche Catering Limited                              | 39 Parkway                            |
| 31        | Private                                                   | 38 Parkway                                                | 64        | Private                                                    | 41 43 45 Parkway                      |
|           | The Wardens and Commonalty of the                         |                                                           | 65        | Alexanders Limited                                         | 47 Parkway                            |
| 32        | Mistery of Grocers of the City of<br>London               | 40 And 42 Parkway                                         | 66        | The Westminster Roman Catholic Diocese Trustee             | 163-169 Arlington Road                |
| 33        | Private                                                   | 44 Parkway                                                | 67        | Private                                                    | 161 Arlington Road                    |
| 34        | Anese Investments Limited                                 | 46-52 Parkway                                             |           | The Mayor and Burgesses of the                             | _                                     |
| 35        | Private                                                   | 54 56 58 Parkway                                          | 68        | London Borough of Camden                                   | 159 Arlington Road                    |
| 36        | Caspian A&M Property Ltd                                  | 60 Parkway                                                | 69        | Private                                                    | 157 Arlington Road                    |

| Reference | Ownership                                    | Address                   |
|-----------|----------------------------------------------|---------------------------|
| 70        | The World Ort Trust                          | 126 Albert Street         |
| 71        | Threadneedle Pensions Limited                | 128 Albert Street         |
| 72        | Young & Co.'s Brewery Plc                    | 57 Parkway                |
| 73        | Private                                      | 139 Albert Street         |
| 74        | Both Boutiques Limited                       | 61 Parkway                |
| 75        | Private                                      | 65 67 Parkway             |
| 76        | Vitabiotics Limited                          | 69 Parkway                |
| 77        | Private                                      | 71 Parkway                |
| 78        | Christoforou Real Estate Holdings<br>Limited | 73 Parkway                |
| 79        | F Salmon Limited                             | 75 Parkway                |
| 80        | Private                                      | 139 137 135 Albert Street |
| 81        | Benesco Charity Limited                      | 79 And Part Of 77 Parkway |
| 82        | UK Real Estate Limited                       | 81 83 85 And 87 Parkway   |
| 83        | Private                                      | 89-95 Parkway             |
| 84        | Blue Dot Properties Limited                  | 97 Parkway                |
| 85        | UK Real Estate Limited                       | 99 101 Parkway            |
| 86        | Trentpeak Limited                            | 103 And 105 Parkway       |
| 87        | Fieldcroft Solutions Limited                 | 86 88 107 Delancey Street |
| 88        | The Secretary of State for Transport         | Land at Gloucester Avenue |
| 89        | Upperstates Limited                          | 84 Delancey Street        |