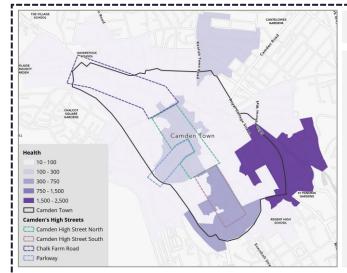

Business Administration and Support Activities

**Employment Count:** 4,000 (+33% since 2017)

**Business Count**: 290 (0% since 2018)

**Pattern:** Business Administration and Support Services are distributed across key commercial areas with a concentration in Chalk Farm, Camden Town Centre and towards Kings Cross. Most are on the peripheries of the Town Centre.



#### Finance & Insurance

**Employment Count:** 3,000 (-33% since 2017)

**Business Count**: 90 (-28% since 2018)

Pattern: The Finance and Insurance sector has a distinct clustering in High Street North and Parkway. This may link to small office units on the high street or above high street units.

## Camden Town's employment base has clear spatial patterns with distinct clusters of knowledge economy and high street uses...



#### Health

**Employment Count:** 14,000 (+17% since 2017)

**Business Count**: 115 (-23% since 2018)

**Pattern:** There is a distinct pattern of Health clusters in the Kings Cross region of the area boundary. There are a number of GP surgeries, dentist surgeries and NHS offices in the area. St Pancras Hospital also has a unit in the area which may be where employees are registered.



#### Retail

**Employment Count:** 6,000 (+20% since 2017)

**Business Count**: 280 (+6% since 2018)

**Pattern:** Retail patterns suggest the highest employment concentration is in Mornington Crescent, however this is likely to link to the presence of ASOS Headquarters. If this was removed the map would show a strong concentration across the whole area.



#### Accommodation and Food Services

**Employm