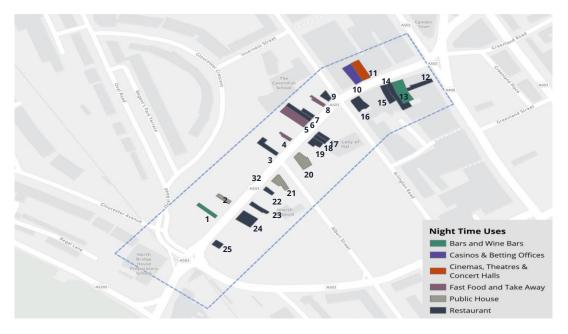

ing the daytime and close at 10pm                      |
| Cinemas/Theatres       | Good               | KOKO operates during the evening/evening/night                         |
| Disco/Dance/Nightclubs | Poor               | N/A                                                                    |
| Fast-food/Takeaway     | Excellent          | Most operate during daytime/evening/night                              |
| Public Houses          | Poor               | Both operate during daytime/evening/night                              |
| Restaurant             | Excellent          | Most operate during the daytime/evening – with some extending to night |

# Parkway represents a cluster of chain and non-chain restaurants, pubs and bars...

#### Parkway, 'Traditional' Evening and Night Time



| No. | Name              | Opening Hours                                 | No. | Name             | Opening Hours            |
|-----|-------------------|-----------------------------------------------|-----|------------------|--------------------------|
| 1   | Green Note        | 7:00pm – 11:00pm                              | 14  | Mamak Don        | Temporarily Closed       |
| 2   | The Dublin Castle | 12:00pm – <b>2:00am</b>                       | 15  | Vegan Planet     | 12:00pm – 11:00pm        |
| 3   | Namaaste Kitchen  | 12:00pm – 11:00pm                             | 16  | Masala Zone      | Permanently Closed       |
| 4   | Clubster          | Permanently Closed                            | 17  | Laz @ Camden     | 10:00am - 11:30pm        |
| 5   | Boba & More       | 11