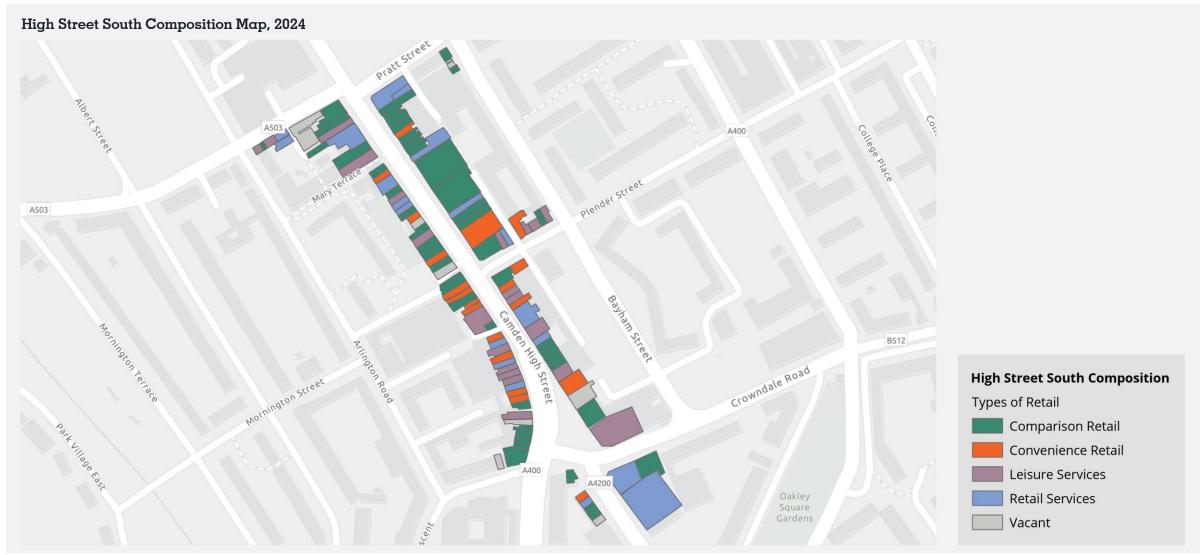

## High Street North also has a strong 'destination' offer again with food, drink, gift and fashion outlets well represented...

High Street South plays a mixed 'destination' and 'day-to-day' role, reflected in the mixture of comparison retail, convenience retail and retail services...

## High Street South plays a mixed 'destination' and 'day-to-day' role, though the 'local' offer is primarily health and beauty related...