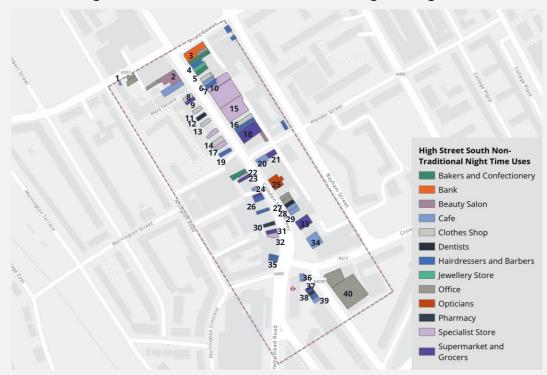

## High Street North also has a strong 'destination' offer again with food, drink, gift and fashion outlets well represented...

High Street South plays a mixed 'destination' and 'day-to-day' role, reflected in the mixture of comparison retail, convenience retail and retail services...

## High Street South plays a mixed 'destination' and 'day-to-day' role, though the 'local' offer is primarily health and beauty related...