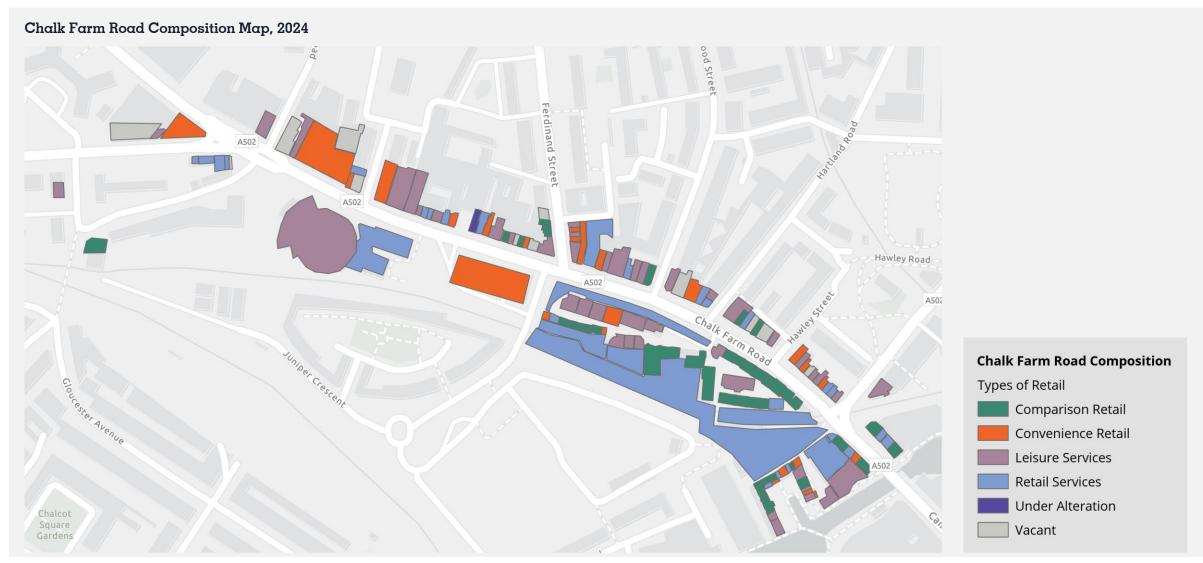

## Chalk Farm has a strong 'destination' offer characterised by food, beverage, gift and fashion outlets...

#### Chalk Farm's 'Traditional' Evening and Night Time Assets

Chalk Farm has a number of assets associated with 'traditional' evening and night time activity, with most provision along the Chalk Farm Road.

Chalk Farm's main asset provision comprises restaurants, totalling 22 units. There are noticeably fewer fast-food/takeaways within Chalk Farm than other parts of the Town Centre. There is noticeably reduced nighttime provision near Chalk Farms Underground, with uses picking up from the Roundhouse Theatre onwards. This is likely due to the higher concentration of residential within the west of Chalk Farm.

There are no 'traditional' Nightclubs in Chalk Farm, although the provision of bars, pubs and theatres/music venues (including the roundhouse and the Dingwall) is strong.

Out of the selected 38 units, approximately 11 stay open until/past 12 am with only six of these going on into the AM.