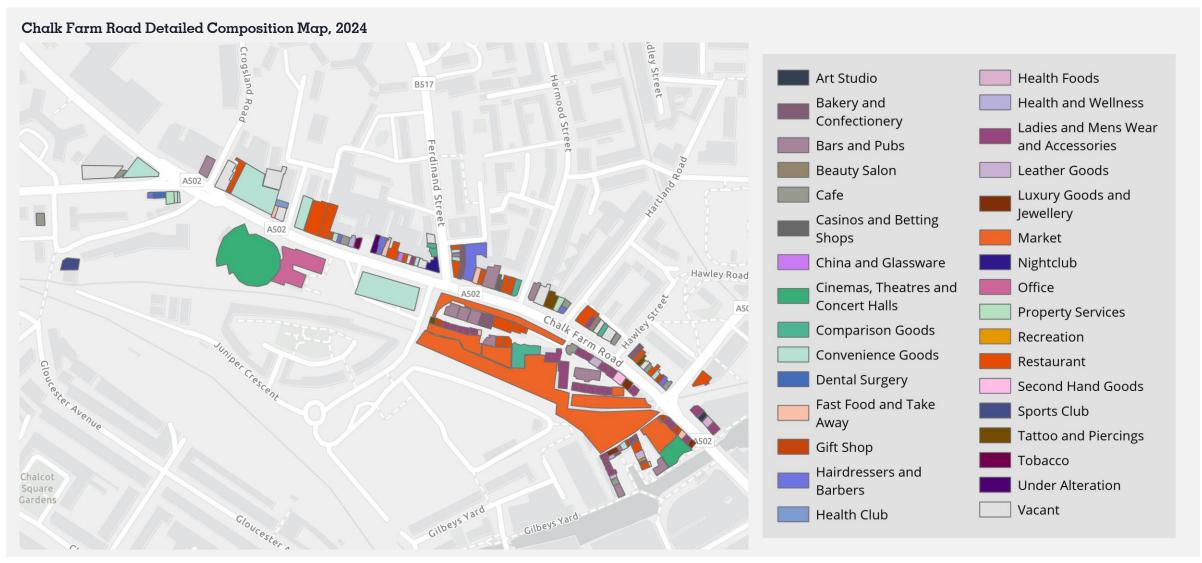

## Chalk Farm has a strong 'destination' offer characterised by food, beverage, gift and fashion outlets...