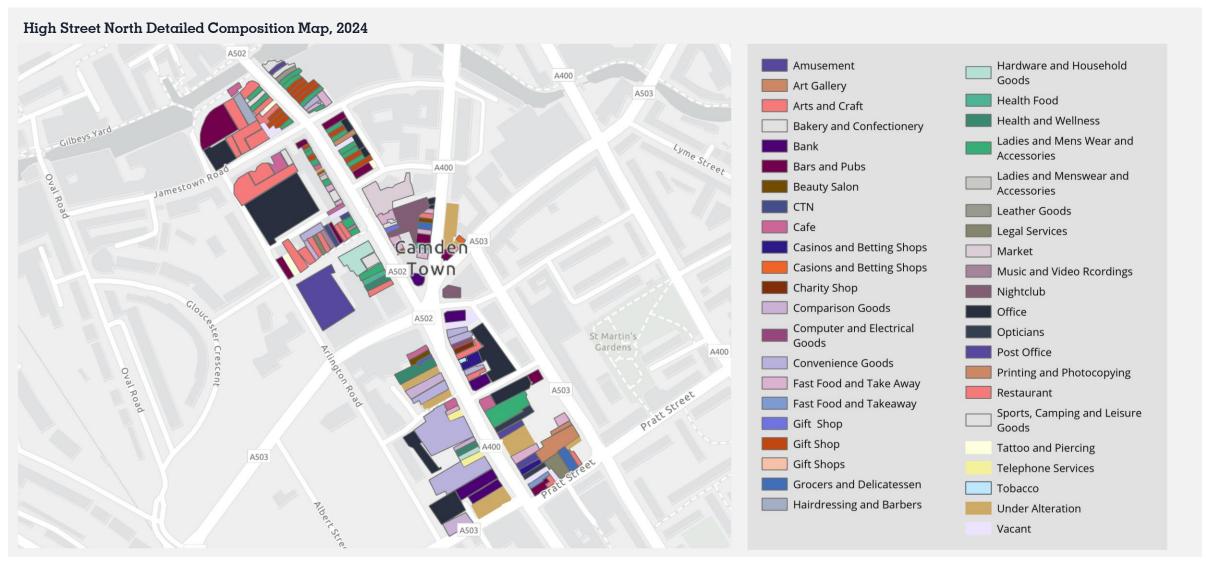

## High Street North also has a strong 'destination' offer again with food, drink, gift and fashion outlets well represented...

## High Street North also has a strong 'destination' offer again with food, drink, gift and fashion outlets well represented...

High Street South plays a mixed 'destination' and 'day-to-day' role, reflected in the mixture of comparison retail, convenience retail and retail services...