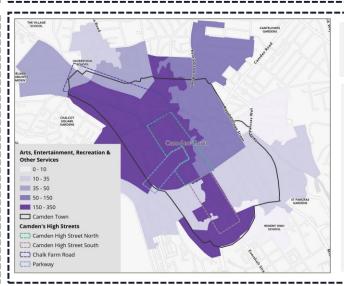

## Chalk Farm has a strong 'destination' offer characterised by food, beverage, gift and fashion outlets...