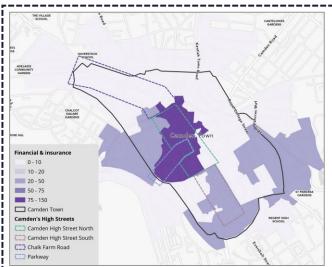

## Chalk Farm has a strong 'destination' offer characterised by food, beverage, gift and fashion outlets...