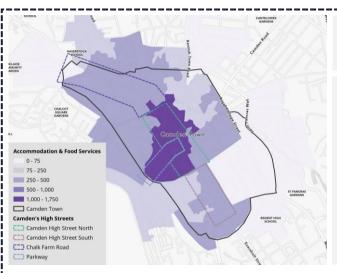

rs of knowledge economy and high street uses...



#### Health

**Employment Count:** 14,000 (+17% since 2017)

**Business Count**: 115 (-23% since 2018)

**Pattern:** There is a distinct pattern of Health clusters in the Kings Cross region of the area boundary. There are a number of GP surgeries, dentist surgeries and NHS offices in the area. St Pancras Hospital also has a unit in the area which may be where employees are registered.



#### Retail

**Employment Count:** 6,000 (+20% since 2017)

**Business Count**: 280 (+6% since 2018)

**Pattern:** Retail patterns suggest the highest employment concentration is in Mornington Crescent, however this is likely to link to the presence of ASOS Headquarters. If this was removed the map would show a strong concentration across the whole area.



#### Accommodation and Food Services

**Employment Count:** 5,000 (+43% since 2017)

**Business Count**: 245 (+14% since 2018)

**Pattern:** The spatial pattern of the sector is highly concentrated around tourist-heavy areas like Camden High Street which is home to Camden Lock Market and Camden Market Stables.



### Arts, Entertainment and Recreation

**Employment Count:** 2,250 (-36% since 2017)

**Business Count**: 350 (-11% since 2018)

**Pattern:** Arts, Entertainment and Recreation activity is spread out all over Camden, however, it is more dense in areas such as Chalk Farm, the town centre and Mornington Crescent.



# Other town centres have introduced innovative schemes to activate the types of opportunities that Camden Town boasts...



#### South Woodford Micro Mobility Hub, R