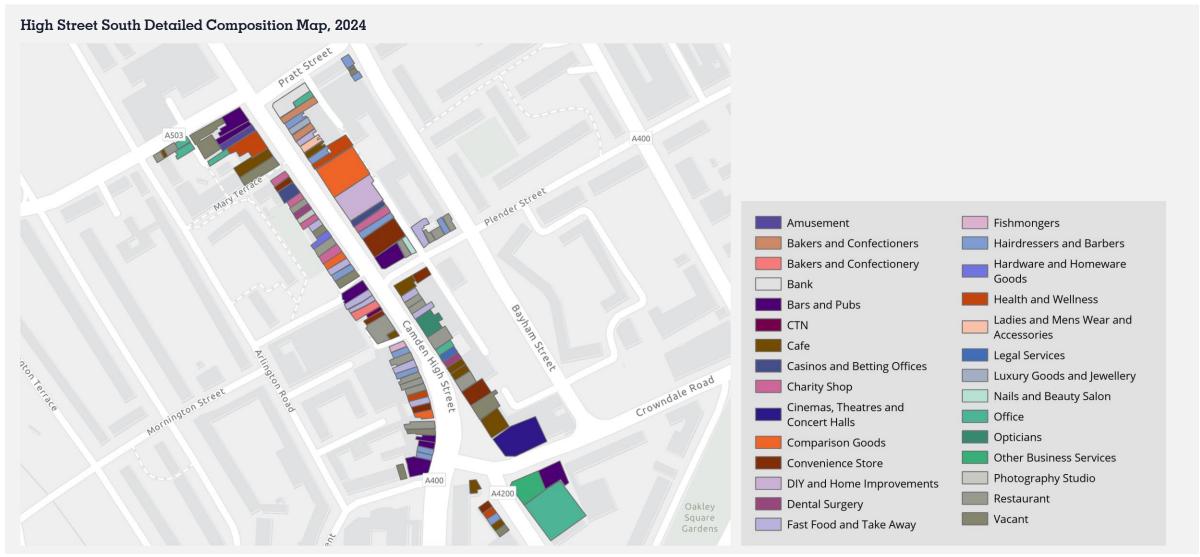

#### **Key Landowners**

The key landowners on Camden High Street are:

#### **London Borough of Camden**

- Plot 4 and 7 Houses at Arlington Road
- Plot 17 Mary Terrace
- Plot 35 and 48 Carlow House and 1-2 Beatty Street
- Plot 63 25-28 Harrington Square
- Plot 114 and 116 Flats on Bayham Street
- Plot 158 Crowndale Centre
- Plot 159 and 161 Flats on Crowndale Road

#### **London Underground Limited**

Plot 22, 23, 38, 39, 40, 41, 56, 74 – Mix of retail and flats along Camden High Street

#### **Lazari Properties**

• Plot 54 – ASOS Headquarters

The table overleaf gives a breakdown of the ownership for each plot reference.

#### Camden Town Landownership Map (Camden High Street South), 2024

| Reference | Ownership                                                  | Address                           | Reference | Ownership                              | Address                               | Reference | Ownership                                                  | Address                      |
|-----------|------------------------------------------------------------|-----------------------------------|-----------|----------------------------------------|---------------------------------------|-----------|------------------------------------------------------------|------------------------------|
| 1         | Drivata                                                    | 98 Arlington Road and 11          | 22        | The London Midland and Scottish        | OF Country High Street                | 65        | Red Square Development Property Ltd                        | 273 Eversholt Street         |
| 1         | Private                                                    | Delancey Street                   | 33        | Railway Company                        | 35 Camden High Street                 | 66        | Reflexbay Limited                                          | 271 Eversholt Street         |
| 2         | Gras Properties Ltd                                        | 9a Delancey Street                | 34        | J.H. Edwards and Son Limited           | 33 Camden High Street                 | 67        | Private                                                    | 269 Eversholt Street         |
| 3         | Private                                                    | 9 Delancey Passage                | 35        | The Mayor and Burgesses of the         | Cobden House                          | 68        | Private                                                    | 267 Eversholt Street         |
| 4         | The Mayor and Burgesses of the                             | 96 Arlington Road                 |           | London Borough of Camden               | Cobdell'House                         | 69        | Yardspin Limited                                           | 265 Eversholt Street         |
|           | London Borough of Camden                                   | ū                                 | 36        | Private                                | Carlow Street                         | 70        | Private                                                    | 263 Eversholt Street         |
| 5         | Zircon Properties Limited                                  | 8a Passage                        | 37        | Fabx2.2 GP Ltd                         | 15a And 37 Camden High                | 71        | Gem Heart Ltd                                              | 261 Eversholt Street         |
| 6         | Ternrock Limited                                           | 94 Arlington Road                 | 37        | TubA2.2 di Eta                         | Street                                | 72        | Private                                                    | 261 Eversholt Street         |
| 7         | The Mayor and Burgesses of the<br>London Borough of Camden | 90 92 Arlington Road              | 38        | London Underground Limited             | Part Of 25 - 35 Camden High<br>Street | 73        | The Mayor and Burgesses of the<br>London Borough of Camden | 259 Eversholt Street         |
| 8         | The Riverside Group Limited                                | Flats 1 - 5 88 Arlington Road     | 39        | London Underground Limited             | Camden High Street                    | 74        | London Underground Limited                                 | Part Of 98 High Street       |
|           | · ·                                                        | And Flats 1 - 8 1 Mary Terrace    | 40        | London Underground Limited             | Camden High Street                    | 75        | Amak Property Investments (London)                         | OC Compiler Ulimb Street     |
| 9         | Three Delancey Limited                                     | 3-7 Delancey Street               | 41        | London Underground Limited             | Camden High Street                    | /5        | Limited                                                    | 96 Camden High Street        |
| 10        | The Columbo Group Limited                                  | The Brighton Public House and     | 42        | Reaptry Limited                        | 3 And 5 Camden High Street            | 76        | Belsted Properties Limited                                 | 94 Camden High Street And 14 |
|           | · ·                                                        | 1a Delancey Street                | 43        | Private                                | 1 Beatty Street                       | 76        | Beisted Properties Limited                                 | 15 Pratt Mews                |
| 11        | Private                                                    | 107 109 Camden High Street        | 44        | Private                                | Arlington Road                        | 77        | Private                                                    | 12-13 Pratt Mews and 90 92   |
| 12        | Tower Pension Trustees Limited                             | 5 A Delancey Passage              | 45        | Jamestown Property Company Limited     | 4 Arlington Road                      | //        | riivate                                                    | Camden High Street           |
| 10        | Mai Consum Limited                                         | 105 Camden High Street            | 46        | The Riverside Group Limited            | 2 Arlington Road                      | 78        | Leading Edge Properties Limited                            | 88 Camden High Street        |
| 13        | Mei Group Limited                                          | London                            | 47        | Private                                | 37 Mornington Crescent                | 79        | Private                                                    | 11 Pratt Mews                |
|           |                                                            | Land Adjoining 101-103            | 48        | The Mayor and Burgesses of the         | 1 And 2 Beatty Street                 | 80        | Private                                                    | 86 Camden High Street        |
| 14        | Mei Group Limited                                          | Camden High Street                | 40        | London Borough of Camden               | 1 And 2 Beatty Street                 | 81        | London Bag Factory Limited                                 | 10 Pratt Mews                |
| 15        | Mei Group Limited                                          | 101 Camden High Street            | 48        | Private                                | 38 39 40 41 Mornington                | 82        | Private                                                    | 80 84 Camden High Street     |
| 16        | Lazari Properties Limited                                  | 97 And 99 Camden High Street      | 40        |                                        | Crescent                              | 83        | Iconic Estates Limited                                     | 78 Camden High Street And 7  |
|           | The Mayor and Burgesses of the                             | Fairfield Foxfield And Brierfield | 49        | The Nelson's Yard Management           | 1 - 10 Nelsons Yard                   | 0.5       | icome Estates Emilied                                      | Pratt Mews                   |
| 17        | London Borough of Camden                                   | Arlington Road                    | 45        | Company Limited                        | Mornington Crescent                   | 84        | H Company Limited                                          | 72 74 74a And 76 Camden      |
| 18        | Lazari Properties Limited                                  | 73 - 89 Camden High Street        | 49        | Private                                | 42 Mornington Crescent                |           | ' '                                                        | High Street                  |
| 19        | HRC Estate Ltd                                             | 71 Camden High Street             | 50        | The Riverside Group Limited            | 43 Mornington Crescent                | 85        | The Remet Property Company Limited                         | 64 - 70 Camden High Street   |
| 20        | Lazari Properties Limited                                  | 69 Camden High Street             | 51        | Private                                | 44 Mornington Crescent                | 86        | Fourbricks Limited                                         | 62 Camden High Street And 41 |
| 21        | Private                                                    | 67a Camden High Street            | 52        | Private                                | 45 46 Mornington Crescent             |           |                                                            | Kings Terrace                |
| 22        | 1 1 11 - 1                                                 | Part Of 57 - 65 Camden High       | 53        | Mitchells and Butlers Retail Limited   | The Southampton Arms                  | 87        | Riding House Estate Limited                                | 60 Camden High Street        |
| 22        | London Underground Limited                                 | Street                            |           |                                        | Camden High Street                    | 88        | Stratis Investments Limited                                | 39 Kings Terrace             |
| 22        | Landon Hadayayayad Limitad                                 | Camden High Street And The        | 54        | Lazari Properties Limited              | St Georges Service Station            | 89        | Surrey Investments Limited                                 | 58 Camden High Street        |
| 23        | London Underground Limited                                 | Passage                           | 55        | Private                                | Goldington Crescent                   | 90        | Stratis Investments Limited                                | 37-39 Kings Terrace          |
| 24        | Private                                                    | 38 40 42b Arlington Road          | 56        | London Underground Limited             | Mornington Crescent Station           | 91        | Romanys Properties Limited                                 | 52 - 56 Camden High Street   |
|           |                                                            | 32 - 36 Arlington Road And        | 57        | Bristol Properties Limited             | 1 Hurdwick Place                      | 92        | Red Primrose Ltd                                           | 48-50 Camden High Street     |
| 25        | 25 Metro Freehold Limited                                  |                                   | 58        | Kingscroft Estates LLP                 | 2 Hurdwick Place                      | 93        | Stratis Investments Limited                                | 1 And 2 Plender Street       |
|           |                                                            | 1 Carlow Street                   | 59        | Three Hurdwick Place Limited           | 3 Hurdwick Place                      | 94        | Formedge Limited                                           | 4 6a 6 Pratt Street          |
| 26        | Adriatic Land 9 Limited                                    | Carlow House                      | 60        | 4 Hurdwick Place Management Limited    |                                       | 95        | Pratt Street Limited                                       | 8 8a 10 Pratt Street         |
| 27        | Express Rent-a-Car (Camden Town)                           | 53 Camden High Street             | 61        | Private                                | 5 Hurdwick Place                      | 96        | Private                                                    | 14 Pratt Street              |
|           | Limited                                                    | ū                                 | 62        | Salboy (Mornington Crescent) Limited   | Land On The North-west Side           | 97        | Private                                                    | 16 16a Pratt Street          |
| 28        | Sun 99 Limited                                             | 51a Camden High Street            | 02        | Salas J (Mornington Crescent) Enfitted | Of Hurdwick House                     | 98        | Moys Pratt Mews (Residents                                 | 1-6 Pratt Mews               |
| 29        | Mercatino Italiano Limited                                 | 51 Camden High Street             |           | The Mayor and Burgesses of the         | The Sites Of                          |           | Management) Limited                                        |                              |
| 30        | Pang Property and Development Ltd                          | 49 Camden High Street             | 63        | London Borough of Camden               | 25 20 Hamin 1                         | 98        | Formedge Limited                                           | 6a Pratt Street              |
| 31        | Private                                                    | 39 Camden High Street             | 6.        | _                                      | 25 - 38 Harrington Square             | 100       | S & Y Properties Limited                                   | 77 79 Bayham Street          |
| 32        | Private                                                    | 35 And 39 Camden High Street      | 64        | Private                                | 277 Eversholt Street                  | 101       | FBMA LLP                                                   | 75 Bayham Street             |

#### Camden Town Landownership Map (Camden High Street South), 2024

| Reference  | Ownership                                                  | Address                                             | Reference  | Ownership                                                  | Address                                     |
|------------|------------------------------------------------------------|-----------------------------------------------------|------------|------------------------------------------------------------|---------------------------------------------|
| 102        | Private                                                    | 71 73b Bayham Street                                | 134        | Independent Developments Limited                           | 22 Camden High Street                       |
| 103        | The Kingdom Hall Trust                                     | 7 Pratt Mews                                        | 154        | independent Developments Limited                           | 22 Camden High Street                       |
| 104        | The Riverside Group Limited                                | 69 Bayham Street                                    | 135        | Avon Ground Rent Limited                                   | 20 Camden High Street                       |
| 105        | Private                                                    | 67 Bayham Street                                    | 136        | Private                                                    | 3 5 Kings Terrace                           |
| 106        | The Riverside Group Limited                                | 65 Bayham Street                                    | 407        | 7. 6                                                       | Ü                                           |
| 107        | Private                                                    | 63 Bayham Street                                    | 137        | Zircon Properties Limited                                  | 18 Camden High Street                       |
| 108        | H Company Limited                                          | 48-60 Kings Terrace                                 | 138        | Shaftesbury Properties Limited                             | 14 And 16 Camden High Street                |
| 109        | World Property Company (UK) Limited                        | 61 59 57 55Bayham Street                            |            |                                                            |                                             |
| 110        | Sharesense Limited                                         | 53 Bayham Street And 46<br>King's Terrace           | 139<br>140 | Private<br>Private                                         | 1b c Kings Terrace 10-12 Camden High Street |
| 111        | Dubusta                                                    | 44 Kin na Taumana                                   | 140        | Filvate                                                    | 2 4 And 6 Camden High Street                |
| 111<br>112 | Private Origin Housing Limited                             | 44 Kings Terrace<br>49 And 51 Bayham Street         | 141        | Carebrook Holdings Ltd                                     | And 77 79 And 81 Bayham                     |
| 112        | Origin Housing Limited                                     | Flat 28 Flat 30a And 30b At                         |            | car est son trotainigs zea                                 | Place                                       |
| 113        | The Riverside Group Limited                                | 28-32 Kings Terrace                                 | 142        | Piano Factory Limited                                      | Camden Palace Camden High<br>Street         |
| 113        | Hemelon Constructions Limited                              | 45 Bayham Street                                    | 143        | Piano Factory Limited                                      | 1 Bayham Street                             |
| 114        | The Mayor and Burgesses of the<br>London Borough of Camden | 39 Bayham Street                                    | 144        | Trustees for Methodist Church Purposes                     | The Camden Methodist Church                 |
| 115        | Private                                                    | 37 Bayham Street                                    | 145        | Private                                                    | 88 87 Plender Street                        |
|            | The Mayor and Burgesses of the                             | · ·                                                 | 146        | Renato Investments Limited                                 | 86 Plender Street                           |
| 116        | London Borough of Camden                                   | 35 Bayham Street                                    | 147        | Origin Housing Limited                                     | 8 10 12 20 22 24 Kings Terrace              |
| 117        | Private                                                    | 33a Bayham Street                                   | 148        | Pan African Refugee Housing Co-<br>operative Limited       | 23 Bayham Street                            |
| 118        | Stratis Investments Limited                                | 3 Plender Street And 26 Kings<br>Terrace St Pancras | 149        | Kaberine Investments Limited                               | 21 Bayham Street                            |
| 119        | Stratis Investments Limited                                | 4 5 6 7 8 Plender Street                            |            |                                                            |                                             |
| 120        | Private                                                    | 46 Camden High Street                               | 150        | Origin Housing Limited                                     | 15 Bayham Street                            |
| 121        | Camden Properties (UK) Limited                             | 90 - 93 Plender Street                              | 151        | Dubrata                                                    | 2.4.6.16:================================== |
| 122        | Private                                                    | 44 Camden High Street                               | 151        | Private                                                    | 2 4 6 King's Terrace                        |
| 123<br>124 | Camden Properties (UK) Limited                             | 25-27 Kings Terrace                                 | 152        | Hawthorne Developments (Camden)                            | 9a Bayham Street                            |
| 124        | Private  Camdon Proportion (LIK) Limited                   | 40 Camden High Street<br>23 Kings Terrace           |            | Limited                                                    | •                                           |
| 123        | Camden Properties (UK) Limited                             | 38 Camden High Street And 21                        | 153        | Private                                                    | 9 Bayham Street                             |
| 126        | Estoven (Gibraltar) Limited                                | King's Terrace                                      | 154        | Camden Lifestyle (UK) Ltd                                  | 7a 7b And 7c Bayham Street                  |
| 127        | Temax Group Ltd                                            | 21 Kings Terrace                                    | 155        | Bayham Street Ltd                                          | 5 7 Bayham Street                           |
| 128        | Alsager Limited                                            | 32-36 Camden High Street                            | 156        | Summer Butterfly Limited                                   | 48-56 Bayham Place                          |
| 128        | Alsager Limited                                            | 32-36 Camden High Street                            | 157        | Bayham Street Ltd                                          | 3 Bayham Street                             |
| 129        | Kterrace Limited                                           | 15 Kings Terrace                                    |            | The Mayor and Burgesses of the                             | Crowndale Centre Eversholt                  |
| 130        | Private                                                    | 28-30 Camden High Street and<br>11-13 Kings Terrace | 158        | London Borough of Camden The Mayor and Burgesses of the    | Street 31-55 Odd Numbers                    |
| 131        | llektra Holdings Limited                                   | 26 Camden High Street                               | 159        | London Borough of Camden                                   | Crowndale Road                              |
| 132        | Private                                                    | 9 Kings Terrace                                     | 160        | Private                                                    | 47 Crowndale Road                           |
| 133        | Paninvest (London) LLP                                     | 24 Camden High Street And 7<br>King's Terrace       | 161        | The Mayor and Burgesses of the<br>London Borough of Camden | 31-55 Odd Numbers<br>Crowndale Road         |