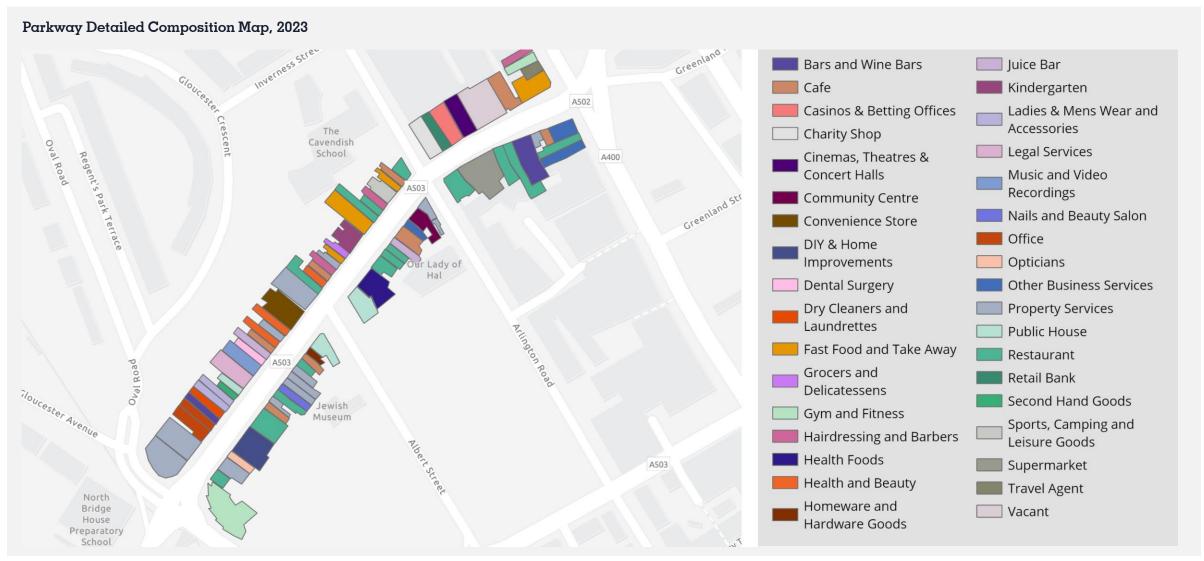

## Parkway has a mixed offer with a strong representation of food, drink and leisure uses, as well as estate agents...