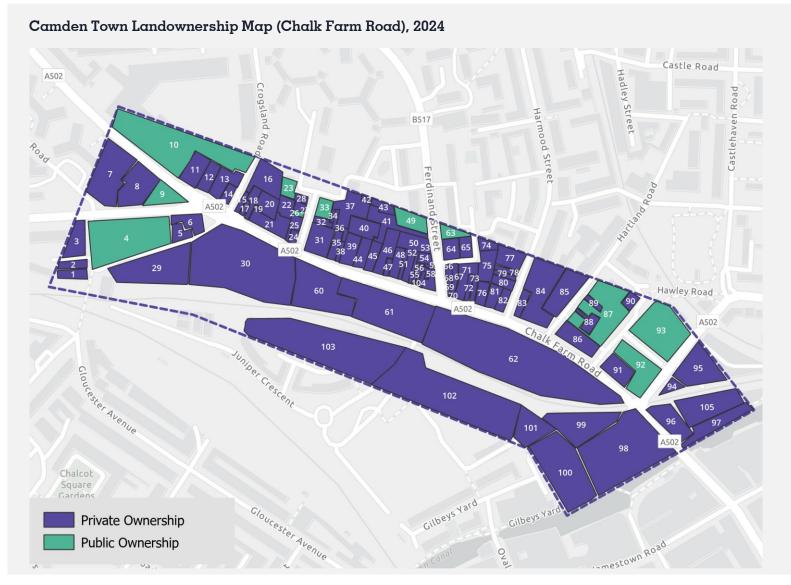

#### **Key Landowners**

The key landowners on Chalk Farm Road are:

#### LabTech

- Plot 62 Camden Market Stables
- Plot 98 and 99 Camden Lock Market
- 95, 96 and 105 Hawley Wharf

#### Regal

• Plot 60 - Roundhouse

#### **Lond Underground Limited**

• Plot 9 – Chalk Farm Underground Station

#### **One Housing Group**

Plot 103 – Junipers Crescent

#### **Safeway Stores Limited**

- Plot 61 Morrisons
- Plot 102- Morrisons

#### **London Borough of Camden**

- Plot 4 Bridge House
- Plot 10 Haverstock School
- Plot 23, 26, 49, 63, 89 and 92 Residential Plots on Mutton Place and Leybourne Street
- Plot 93 Football Academy at Leybourne Street

The table overleaf gives a breakdown of the ownership for each plot by reference number.

#### Camden Town Landownership Map (Chalk Farm Road), 2024

| Reference | Ownership                                                  | Address                               | Reference | Ownership                                                  | Address                                                    | Reference | Ownership                                                  | Address                                      |
|-----------|------------------------------------------------------------|---------------------------------------|-----------|------------------------------------------------------------|------------------------------------------------------------|-----------|------------------------------------------------------------|----------------------------------------------|
| 1         | Numberhome Property Management<br>Limited                  | 2 Bridge Approach                     | 35        | Charlie Properties Limited                                 | 72 73 And 73a Chalk Farm                                   | 72        | Authentic Investments Management Inc                       | 44 Chalk Farm Road                           |
| 2         | Private                                                    | 1 Bridge Approach                     | 36        | Chalk Farm Properties Limited                              | Land Adjoining 10a Belmont<br>Street                       | 73        | Private                                                    | 43 Chalk Farm Road                           |
| 3         | Primrose House NW3 Limited                                 | Houston House, Adelaide Road          | 37        | Risetall Limited                                           | Flat 1 - 10 Units A And B                                  | 74        | Private                                                    | 6 Collard Place                              |
| 4         | The Mayor and Burgesses of the London Borough of Camden    | Bridge House, 3 - 17 Adelaide<br>Road | 38<br>39  | Private  UK Real Estate Limited                            | 71 Chalk Farm Road<br>67 - 70 Chalk Farm Road              | 75        | Leverton and Sons Limited                                  | 4-8 Ferdinand Place                          |
| 5         | Adelaide Tavern Limited                                    | 151-153 Road                          | 40        | Floraville Enterprises UK Limited                          | 19 Ferdinand Street                                        |           |                                                            | Man In The Moon 40 41 And 42                 |
| 6         | Uchaux Limited                                             | Regents Park, 155 Road                | 41        | Warmhaze Limited                                           | 17 And 27 Ferdinand Street                                 | 76        | H Company 2 Limited                                        | Chalk Farm Road                              |
| 7         | Shellpoint Trustees Limited                                | Eton Halleton Place                   | 42        | Private                                                    | 21a Ferdinand Street                                       | 77        | The Riverside Group Limited                                | 9 And 11 Harmood Street                      |
| 8         | OD Camden Hotel Ltd                                        | 5/17 Hill                             | 43        | Warmhaze Limited                                           | 23-25 Ferdinand Street                                     | 78        | Private                                                    | 3 Harmood Street                             |
| 9         | London Underground Limited                                 | Chalk Farm Station                    | 44        | 66 Chalk Farm Road Limited                                 | 65a Chalk Farm Road                                        | 79        | The Riverside Group Limited                                | 11 Harmood Street                            |
|           | The Mayor and Burgesses of the London                      |                                       | 45        | Searchgrade Limited                                        | 63 Chalk Farm Road                                         | 80        | Delphi Assets Limited                                      | 1a Harmood Street                            |
| 10        | Borough of Camden                                          | Haverstock School                     | 46        | Chalk Farm Properties Limited                              | 60 61 And 62 Chalk Farm Road                               | 81        | Private                                                    | 38 Chalk Farm Road                           |
| 11        | Vabel Haverstock Limited                                   | 20 And 22 Haverstock Hill             | 47        | Private                                                    | 59 Chalk Farm Road                                         | 82        | Corner 12 Ltd                                              | 36-37 Chalk Farm Road                        |
| 12        | The Salvation Army Trustee Company                         | 10 16 Haverstock Hill                 | 48        | Private                                                    | 57-58 Chalk Farm Road                                      | 83        | Lock Tavern Limited                                        | 35 Chalk Farm Road                           |
| 13        | Chalk Farm Marine LLP                                      | 45-47 Crogsland Road London           | 49        | The Mayor and Burgesses of the London                      | Mutton Place                                               | 84        | Quadrille Holdings Limited                                 | 29/32 And 34 Chalk Farm Road                 |
| 15        | Chaik Farm Marine LLP                                      | And 4-8 Haverstock Hill               |           | Borough of Camden                                          |                                                            | 85        | Private                                                    | 1-17 Hartland Road                           |
| 14        | Rose Two Ltd                                               | The Enterprise Public House           | 50        | Origin Housing Limited                                     | Kent House 1-16 Ferdinand                                  | 86        | GMS Estates Limited                                        | 0 - 28 Chalk Farm Road And 2                 |
| 15        | Rose Two Ltd                                               | 89 Chalk Farm Road                    | 51        | Camden Computer Company Limited                            | Street<br>56 Chalk Farm Road                               | 87        | The Mayor and Burgesses of the London<br>Borough of Camden | Leybourne Street                             |
| 16        | W & F Fish Limited                                         | 52 54 58 60 62 64 & 66 Crogsland      | 52        | The One Business Trading Limited                           | 55 Chalk Farm Road                                         | 88        | Private                                                    | 1-8 Hawley Mews                              |
| 17        | Rose Two Ltd                                               | 88-89 Chalk Farm Road                 | 53        | Tappington Securities Limited                              | 53 Chalk Farm Road                                         | 89        | Private                                                    | 16 Hartland Road                             |
| 18        | Chalk Farm Road 87 Ltd                                     | 87 Chalk Farm Road                    | 54        | British Property Limited                                   | 7-9 Ferdinand Street                                       | 90        | Stag Apartments Limited                                    | 35 Hawley Road                               |
| 19        | Private                                                    | 85 Chalk Farm Road                    | 55        | Private                                                    | 52 Chalk Farm Road                                         | 91        | GMS Estates Limited                                        | 10 - 19 Chalk Farm Road                      |
| 20        | Private                                                    | 85 Chalk Farm Road                    | 56        | Lordale London Limited                                     | 51 Chalk Farm Road                                         |           | The Mayor and Burgesses of the London                      |                                              |
| 21        | Spoke Properties Limited                                   | 85-86 Chalk Farm Road                 | 57        | Private                                                    | 5 Ferdinand Street                                         | 92        | Borough of Camden                                          | Leybourne Street                             |
| 22        | Eighty Four Camden Ltd                                     | 81-84 Chalk Farm Road                 | 58        | Rose Two Ltd                                               | 1 And 3 Ferdinand Street                                   |           | The Mayor and Burgesses of the London                      |                                              |
| 22        | Eighty Four Camden Ltd                                     | 81-84 Chalk Farm Road                 | 59        | P Chalk Properties Limited                                 | 49 Chalk Farm Road                                         | 93        | Borough of Camden                                          | Leybourne Street                             |
|           | The Mayor and Burgesses of the London                      |                                       | 60        | Regal Chalk Farm Ltd                                       | Land Adjoining The Roundhouse                              | 94        | Lovely Holdings Ltd                                        | 2 Castlehaven Road                           |
| 23        | Borough of Camden                                          | Mutton Place                          | 00        | Kegai chaik raim Eta                                       | Land Adjoining the Rodnahouse                              | 95        | Camden Market Estates Limited                              | Land at Castlehaven Road                     |
| 24        | CBRE Investment Management Trustee Limited                 | 78-79 Chalk Farm Road                 | 61        | Safeway Stores Limited                                     | Land And Buildings On The<br>South Side Of Chalk Farm Road | 96        | Camden Market Estates Limited                              | Land On The North Side Of Chalk<br>Farm Road |
| 25        | Private                                                    | 80 Chalk Farm Road                    |           |                                                            |                                                            | 97        | Canal and River Trust                                      | Hawley Wharf                                 |
| 26        | The Mayor and Burgesses of the London<br>Borough of Camden | 5 Belmont Street                      | 62        | Camden Market Estates Limited                              | Land At Stables Market Chalk<br>Farm Road                  | 98        | Camden Market Estates Limited                              | Land And Buildings At Camden<br>Lock Place   |
| 27        | The Riverside Group Limited                                | 9 Belmont Street                      | 63        | The Mayor and Burgesses of the London<br>Borough of Camden | Mutton Place                                               | 99        | Camden Market Estates Limited                              | Land And Buildings at Chalk                  |
| 28        | Private                                                    | 11 Belmont Street                     | 64        | Opticream Limited                                          | Land at 10 Ferdinand Street                                | 100       | Tozzota Limitad                                            | Farm<br>The Interchange                      |
| 29        | Gray's Inn Capital Limited                                 | Regents Park 202-210 Roa              | 65        | UK Lux One SPV 9 Limited                                   | 1 Ferdinand Place                                          | 100       | Tezzeta Limited                                            |                                              |
| 30        | Private                                                    | The Roundhouse Theatre                | 66        | Intuinon Limited                                           | 8 Ferdinand Street                                         | 101       | Triangle Extension's Limited                               | Land And Buildings at Chalk<br>Farm Road     |
| 31        | Sellar Properties (Chalk Farm Limited)                     | 74-77 Chalk Farm Road                 | 67        | Private                                                    | 6 Ferdinand Street                                         | 102       | Safeway Stores Limited                                     | Camden Goods Yard                            |
| 22        | 2 Belmont Street Management Company                        | 2 Palmont Street                      | 68        | Private                                                    | n/a                                                        | 102       | Saleway Stores Limited                                     | 14 - 21 And 29 - 41 Gilbeys Yard             |
| 32        | Limited                                                    | 2 Belmont Street                      | 69        | Westminster Land Group Limited                             | 2 Ferdinand Street                                         | 103       | The Riverside Group Limited                                | And 2 - 17 34 - 92 And 101 - 104             |
| 33        | The Mayor and Burgesses of the London<br>Borough of Camden | Mutton Place                          | 70        | Private                                                    | 47 Chalk Farm Road                                         |           | ·                                                          | Juniper Crescent                             |
| 34        | Delphinus Developments Limited                             | 10a Belmont Street                    | 71        | Opticream Limited                                          | 45 And 46 Chalk Farm Road And                              | 104       | Private                                                    | 50 Chalk Farm Road                           |
| 34        | Desprimus Developments Limited                             | iva belilioni street                  |           | •                                                          | 2 Ferdinand Place                                          | 105       | Camden Market Estates Limited                              | Hawley Wharf                                 |