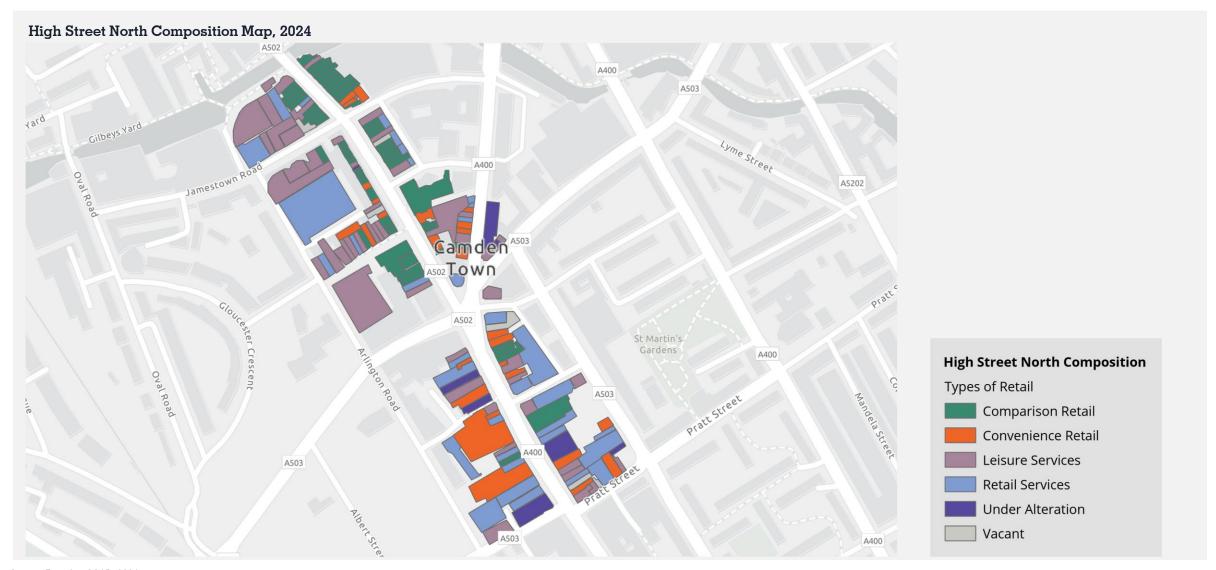

## High Street North also has a strong 'destination' offer again with food, drink, gift and fashion outlets well represented...

## High Street North also has a strong 'destination' offer again with food, drink, gift and fashion outlets well represented...

High Street South plays a mixed 'destination' and 'day-to-day' role, reflected in the mixture of comparison retail, convenience retail and retail services...