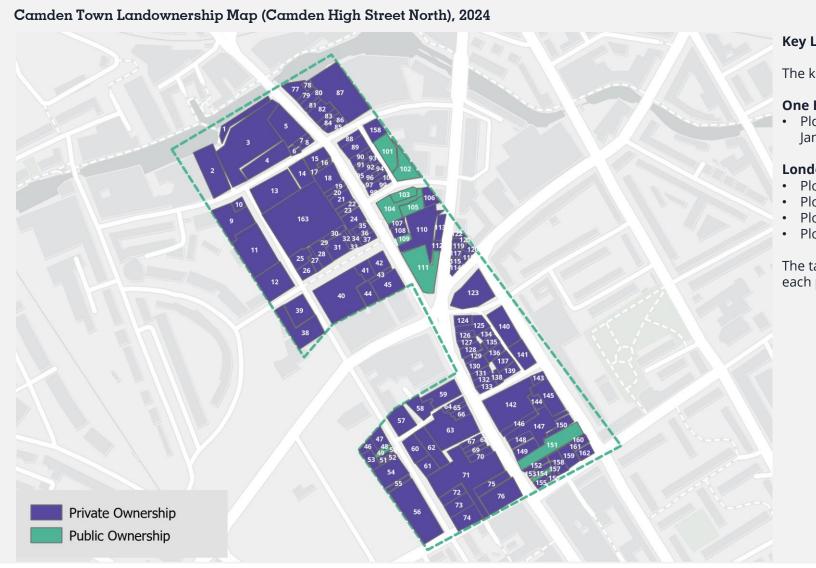

#### **Key Landowners**

The key landowners on Camden High Street North are:

#### **One Housing Group**

• Plot 11, 14, 50, 52 and 163 - Plots on Arlington Road and Jamestown Road

#### **London Underground Limited**

- Plot 101 4 Stucley Place
- Plot 103, 104 and 105 Box Park
- Plot 111- Camden Town Underground Station
- Plot 109, 152 and 154 Plots on Camden High Street

The table overleaf gives a breakdown of the ownership for each plot reference.

#### Camden Town Landownership Map (Camden High Street North), 2024

| Reference | Ownership                           | Address                                 | Reference | Ownership                                                  | Address                                  | Reference | Ownership                               | Address                                          |
|-----------|-------------------------------------|-----------------------------------------|-----------|------------------------------------------------------------|------------------------------------------|-----------|-----------------------------------------|--------------------------------------------------|
| 1         | Canal and River Trust               | 289 Camden High Street                  | 38        | The Cavendish School Charitable Trust                      | Land And Buildings at                    | 72        | Crescent Trustees Limited               | 106 Arlington Road                               |
| 2         | 4C Hotels - Camden Lock LLP         | 4c Hotels - Camden Lock Llp             | 50        | Limited                                                    | Arlington Road                           | 73        | David Sims Photograpyhy Limited         | 104 Arlington Road                               |
| 3         | Red Harmony Investments Limited     | Unit 1 - 3 Camden Wharf                 | 39        | The Secretary of State for Communities                     | 199 Arlington Road                       | 74        | Private                                 | 100 Arlington Road                               |
| 4         | Wittenham Investments Limited       | 28 Jamestown Road                       |           | and Local Government                                       | J                                        | 75        | Private                                 | 121-123 Camden High Street                       |
| 5         | Private                             | 271-285 Camden High Street              | 40        | LS Bankside Limited                                        | The Gaumont Cinema                       |           |                                         | 115 117 And 119 Camden High                      |
| 6         | Private                             | 2 Jamestown Road                        | 41        | Rubtrade Limited                                           | 1 3 And 5 Inverness                      | 76        | Demar Holdings Limited                  | Street And 2 4 6 And 8                           |
| 7         | Scorpion Online Limited             | 269 Camden High Street                  | 42        | Rubtrade Limited                                           | 213 215 217 And 219 Camden               |           |                                         | Delancey                                         |
| 8         | Private                             | 267 Camden High Street                  | 42        | District de Lineite d                                      | High Street                              | 77        | Private                                 | 246 248 250 Camden High                          |
| 9         | 4C Jamestown Road Limited           | 211 Arlington Road                      | 43<br>44  | Rubtrade Limited Rubtrade Limited                          | 211 Camden High Street<br>The Plaza      |           |                                         | Street                                           |
| 10        | Nodle Properties Limited            | 31 Jamestown Road                       | 45        | Legal and General Assurance Limited                        |                                          | 78        | Viacom Camden Lock Limited              | Land Adjoining 17 - 29 Hawley<br>Crescent        |
| 11        | The Riverside Group Limited         | 201 - 207 Arlington Road                | 46        | The World Ort Trust                                        | 126 Albert Street                        | 70        | D                                       |                                                  |
|           |                                     | 201a 201b And 201c Arlington            | 40        | 147/155 Arlington Road Management                          |                                          | 79        | Private                                 | 244 Camden High Street                           |
| 12        | Arhag Housing Association Limited   | Road And 32 - 38 Inverness              | 47        | Limited                                                    | 147 - 155 Arlington Road                 | 80        | Areuk Holdings Limited                  | 242 Camden High Street                           |
| 13        | The Glass Building Limited          | Street<br>226 Arlington Road And 3 - 11 | 48        | The Mayor and Burgesses of the<br>London Borough of Camden | 143 Arlington Road                       | 81        | Weston Road Property Company<br>Limited | 240 Camden High Street                           |
| 14        | The Riverside Group Limited         | Jamestown Road<br>3 Jamestown Road      | 49        | The Mayor and Burgesses of the                             | 141 Arlington Road                       | 82        | Private                                 | 232 234 236 238 Camden High<br>Street            |
| 15        | Citivest Limited                    | 265 Camden High Street                  | 50        | London Borough of Camden                                   | 120 Arlington Dood                       | 83        | Christoforou Real Estate Holdings       | 230 Camden High Street                           |
| 16        | Sidney Bolsom Investment Trust      | 263 Camden High Street                  | 51        | The Riverside Group Limited Private                        | 139 Arlington Road<br>139 Arlington Road |           | Limited                                 | 250 Camuen High Street                           |
| 10        | Limited                             | 263 Carilden High Street                | 52        | The Riverside Group Limited                                | 137 Arlington Road                       | 84        | Private                                 | 228 Camden High Street                           |
| 17        | Carebrook Holdings Limited          | 261 Camden High Street                  | 53        | Private                                                    | 126 Albert Street                        | 85        | Private                                 | 226 Camden High Street                           |
| 18        | DJ Popolo Property Services Ltd     | 251-259 Camden High Street              | 54        | Private                                                    | 131a-135 Arlington Road                  | 86        | Private                                 | 30 Hawley Crescent                               |
| 19        | Ararat Holding Limited              | 249 Camden High Street                  | 55        | H Company 3 Limited                                        | 129 Arlington Road                       | 87        | Viacom Camden Lock Limited              | 17-29 Hawley Crescent                            |
| 20        | Private                             | 247 Camden High Street                  |           |                                                            | 25 Delancey Street to 127                | 88        | Red Star Pub Company Limited            | 224 Camden High Street                           |
| 21        | Private                             | 243-245 Camden High Street              | 56        | Private                                                    | Arlington Road                           | 89        | Larosa Holdings Limited                 | 220 222 Camden High Street                       |
| 22        | Barack Holdings Limited             | 241 Camden High Street                  | 57        | A2Domonion Homes Limited                                   | Arlington Road                           |           |                                         | and 16 Stucley Place                             |
| 23        | Private                             | 237 Camden High Street                  |           |                                                            | Land And Buildings at                    | 90        | Private                                 | 214 216 Camden High Street                       |
| 24        | BC Ayr Limited                      | 235 Camden High Street                  | 58        | Malborough Property Limited                                | Underhill Street                         | 91        | Temax Group Limited                     | 212 Camden High Street                           |
| 25        | Monavon Contracting Limited         | 194 - 198 Arlington Road                | 59        | Emma Asset Management Limited                              | 159-167 Camden High Street               | 92        | Private                                 | 210a Camden High Street                          |
| 26        | The Max Barney Pub Company Limited  | 30 Inverness Street                     | 60        | Private                                                    | 130-140 Arlington Road                   | 93        | Warren Management Limited               | 12 Stucley Place                                 |
| 27        | Sharesense Limited                  | 26 Inverness Street                     | 61        | Marwin Securities Limited                                  | 122 124 126 And 128 Arlington            | 94        | Famestore Limited                       | 10 11 Stucley Place                              |
| 28        | Qina Investments Limited            | 22 Inverness Street                     |           | Marwin Securities Limited                                  | Road                                     | 95<br>96  | Hutton Overseas Ltd<br>Private          | 208 Camden High Street<br>206 Camden High Street |
| 29        | Private                             | Early Mews                              | 62        | AS&K Commercial Properties Limited                         | 5-6 Underhill Street                     | 97        | Warren Management Limited               | 204 Camden High Street                           |
| 30        | Early Mews Limited                  | 7-8 Early Mews                          | 63        | Malborough Property Limited                                | 143-149 Camden High Street               | 98        | Reachprime Limited                      | 202 Camden High Street                           |
| 31        | Private                             | 8-14 Inverness Street                   | 64        | The Olive Matthews Collection                              | 155a And 157 Camden High                 | 99        | Reachprime Limited                      | 1 Buck Street                                    |
| 32        | Pilton Limited                      | 6 Inverness Street                      |           |                                                            | Street                                   | 100       | Stable Finance Limited                  | 3 Buck Street                                    |
| 33        | Private                             | 4 Inverness Street                      | 65        | Private                                                    | 155 Camden High Street                   | 101       | London Underground Limited              | 4 Stucley Place                                  |
| 34        | YND Vested Limited                  | 2 Inverness Street                      | 66        | Leafgreen Estates Limited                                  | 151-153 Camden High Street               |           |                                         | 1-11 and 5 5a And 7 Buck                         |
| 35        | Private                             | 225-227 Camden High Street              | 67        | Private                                                    | 141 Camden High Street                   | 102       | London Underground Limited              | Street                                           |
| 36        | Hoxton Studios Limited              | 223 And 223a Camden High                | 68        | Private                                                    | 139 Camden High Street                   | 103       | London Underground Limited              | The Entrance                                     |
|           |                                     | Street                                  |           | D                                                          | N. 110                                   | 104       | London Underground Limited              | Land On Camden High                              |
| 36        | Hoxton Studios Limited              | 223 And 223a Camden High<br>Street      | 69<br>70  | Private<br>Lazari Properties Limited                       | NW1 7JR<br>135 Camden High Street        | 105       | London Underground Limited              | Land On The North Side Of<br>Dewsbury Terrace    |
| 37        | Anglo Scottish Developments Limited | 221 Camden High Street                  | 71        | Lazari Properties Limited                                  | 125-133 Camden High Street               | 106       | Radha Soami Satsang Beas British Isles  | ,                                                |