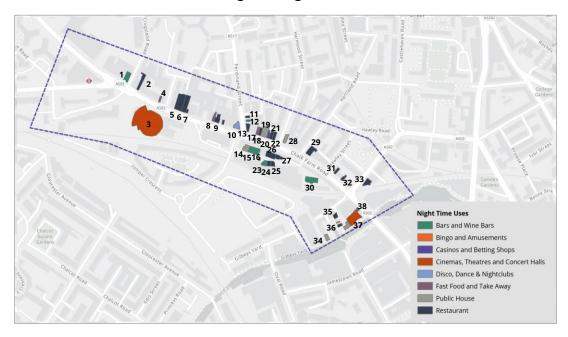

# Chalk Farm's Non-Traditional Evening and Night Time Offer is anchored by the Roundhouse and a small concentration of 'heritage' music venues...

Chalk Farm, 'Traditional' Evening and Night Time Uses, 2024

#### Chalk Farm's 'Traditional' Evening and Night Time Assets

Chalk Farm has a number of assets associated with 'traditional' evening and night time activity, with most provision along the Chalk Farm Road.

Chalk Farm's main asset provision comprises restaurants, totalling 22 units. There are noticeably fewer fast-food/takeaways within Chalk Farm than other parts of the Town Centre. There is noticeably reduced nighttime provision near Chalk Farms Underground, with uses picking up from the Roundhouse Theatre onwards. This is likely due to the higher concentration of residential within the west of Chalk Farm.

There are no 'traditional' Nightclubs in Chalk Farm, although the provision of bars, pubs and theatres/music venues (including the roundhouse and the Dingwall) is strong.

Out of the selected 38 units, approximately 11 stay open until/past 12 am with only six of these going on into the AM.