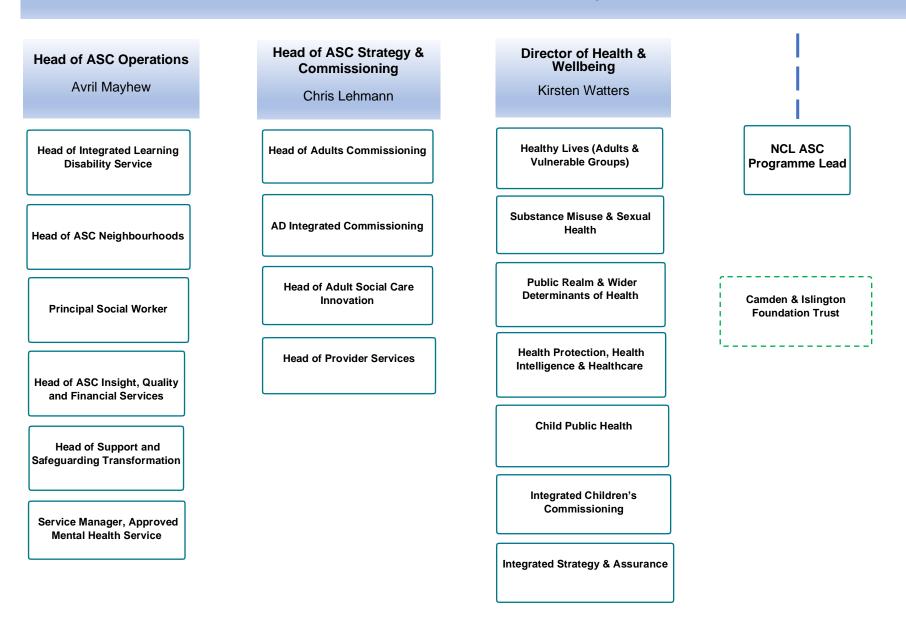

### Executive Director, Supporting People, Adults & Health [Statutory DASS]

#### Jess McGregor