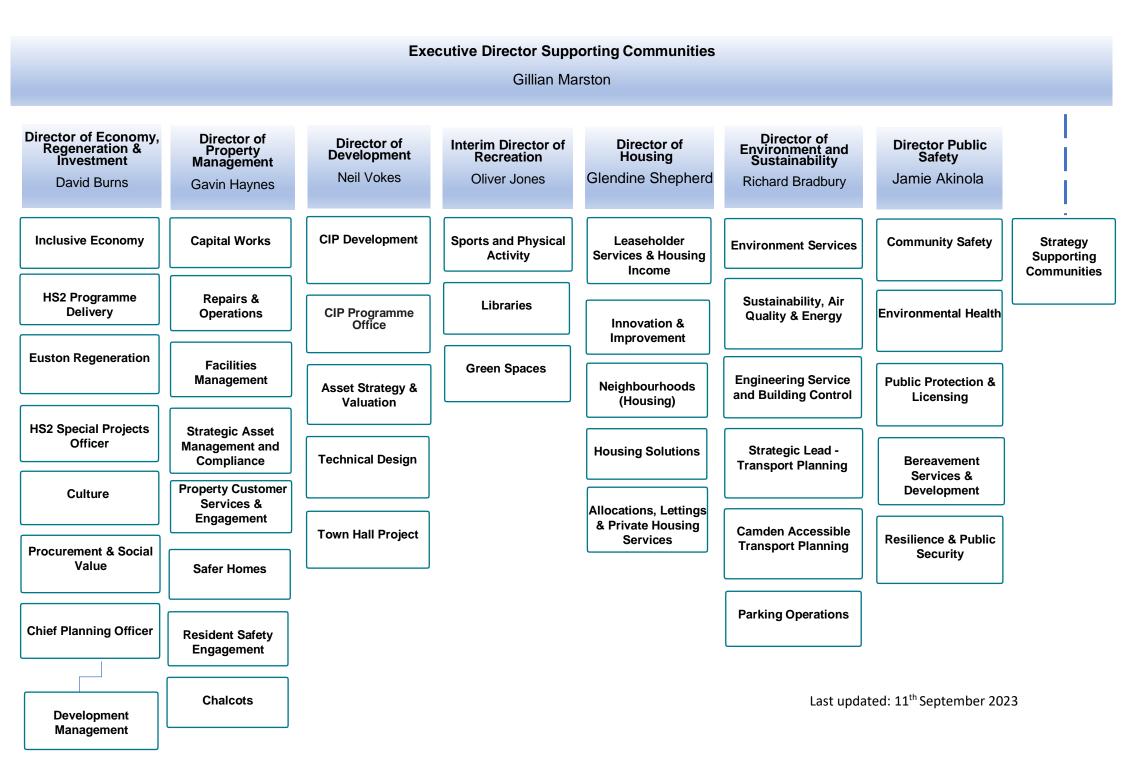

|                                                      |                                                                                                  | Resourcing                                          |                                          |                                                      |                                                   |
|                                                                     |                                                      |                                                                                                  |                                                     | Credit Control                           | Last updated: 11 <sup>th</sup> Septem                | ıber 2023                                         |



# Executive Director, Supporting People, Children & Learning [Statutory DCS]

## Tim Aldridge

| Director of Children's Prevention, Family Help and<br>Safeguarding<br>Rashida Baig |                                               | Director of Education Commissioning & Inclusion<br>Vikram Hansrani |                                                            |                                                     |                                                             |
|------------------------------------------------------------------------------------|-----------------------------------------------|--------------------------------------------------------------------|------------------------------------------------------------|-----------------------------------------------------|----